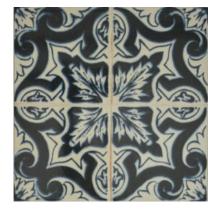

## PRODUCT COLOR GLOSSY MIX 8X8

Tile | 19"x19" | Porcelain

## **GRAPHIC VARIETY**