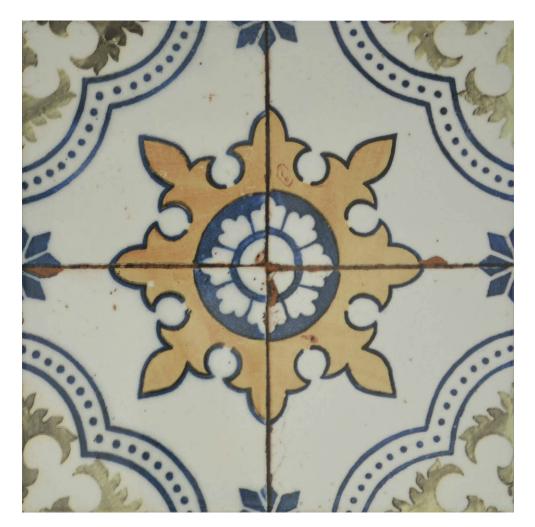

## PRODUCT COLOR GLOSSY MIX 8X8

Tile | 19"x19" | Porcelain

## **GRAPHIC VARIETY**