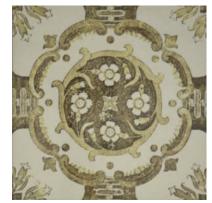

## PRODUCT COLOR GLOSSY MIX 8X8

Tile | 19"x19" | Porcelain

## **GRAPHIC VARIETY**