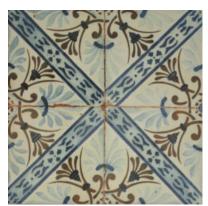

## PRODUCT COLOR GLOSSY MIX 8X8

Tile | 19"x19" | Porcelain

## **GRAPHIC VARIETY**

## **TECHNICAL DATA**

CODE: AC42-013 NAME: Color Glossy Mix 8X8 SIZE: 19"x19" SERIES: Marrakesh FINISH: Gloss LOOK: Patterned Tiles FAMILY: Tile PEI: 4 STYLE: Vintage SUITABLE FOR: Indoor TYPOLOGY: Porcelain TYPE OF PIECE: Field Tile USE: Floor and Wall