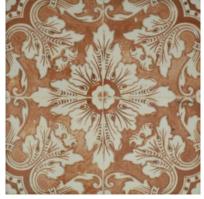

## PRODUCT COLOR GLOSSY MIX 8X8

Tile | 19"x19" | Porcelain

## **GRAPHIC VARIETY**