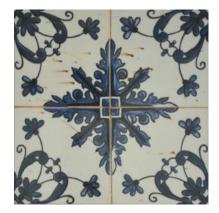

## PRODUCT COLOR GLOSSY MIX 8X8

Tile | 19"x19" | Porcelain

## **GRAPHIC VARIETY**