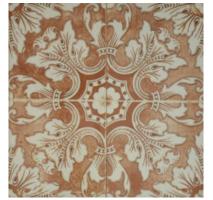

## PRODUCT COLOR GLOSSY MIX 8X8

Tile | 19"x19" | Porcelain

## **GRAPHIC VARIETY**

## **TECHNICAL DATA**

CODE: AC42-013 NAME: Color Glossy Mix 8X8 SIZE: 19"x19" SERIES: Marrakesh FINISH: Gloss LOOK: Patterned Tiles FAMILY: Tile PEI: 4 STYLE: Vintage SUITABLE FOR: Indoor TYPOLOGY: Porcelain TYPE OF PIECE: Field Tile USE: Floor and Wall