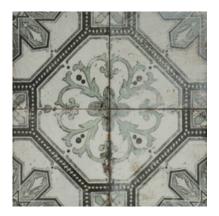

## PRODUCT COLOR GLOSSY MIX 8X8

Tile | 19"x19" | Porcelain

## **GRAPHIC VARIETY**