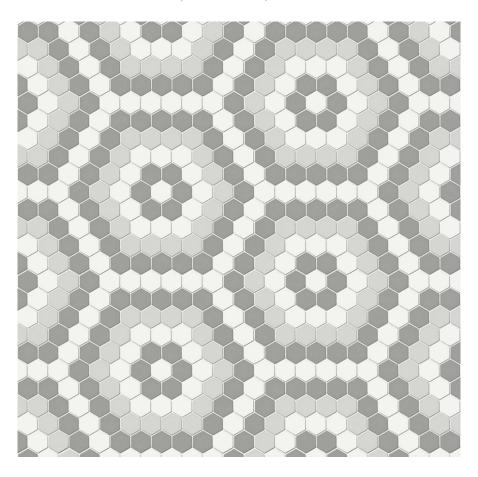

# PRODUCT EVENING BLEND MATTE HEXAGON PATTERN MOSAIC

Tile | 8.31"x14.45" | Porcelain

#### **EVENING BLEND MATTE HEXAGON PATTERN MOSAIC**