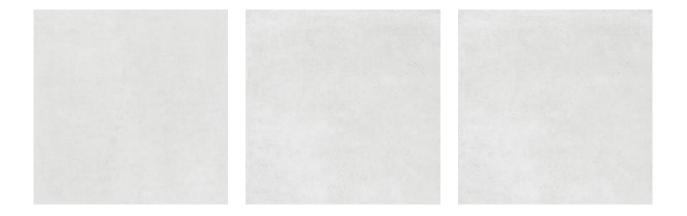

# PRODUCT ASHLAND 48X48 WHITE

Tile | 48"x48" | Porcelain





### **GRAPHIC VARIETY**





# DETAILS





#### **ROOM SCENES**





## **TECHNICAL DATA**

CODE: QUAS-WH-7 NAME: Ashland 48X48 White SIZE: 48"x48" SERIES: Ashland FINISH: Matt LOOK: Concrete FAMILY: Tile FROST RESISTANCE: Yes **PEI:** 4 **RECTIFIED:** Yes SHADE VARIATION: V2 STYLE: Contemporary SUITABLE FOR: Indoor|Shower|Outdoor **TYPOLOGY:** Porcelain TYPE OF PIECE: Field Tile USE: Floor and Wall NOTES: THIS PRODUCT IS SPECIAL ORDER AND NON CANCELLABLE OR RETURNABLE



#### PACKING

|         |              | BOX |      |    | PALLET |      |    |
|---------|--------------|-----|------|----|--------|------|----|
| Size    | Product type | pcs | sqft | lb | boxes  | sqft | lb |
| 48"x48" | Field Tile   | 1   | 15.5 |    | 40     | 620  |    |

**WARNING** The information contained in this packing list is for gu