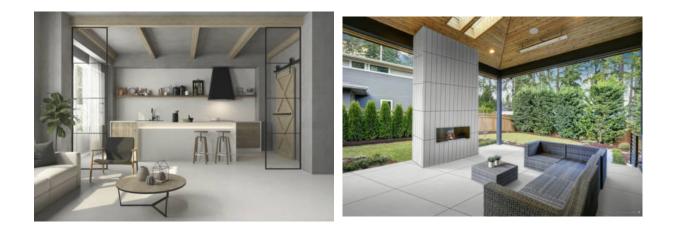

# PRODUCT ASHLAND 48X48 WHITE

Tile | 48"x48" | Porcelain





### **GRAPHIC VARIETY**





# DETAILS





#### **ROOM SCENES**





## **TECHNICAL DATA**

CODE: QUAS-WH-7 NAME: Ashland 48X48 White SIZE: 48"x48" SERIES: Ashland FINISH: Matt LOOK: Concrete FAMILY: Tile FROST RESISTANCE: Yes **PEI:** 4 **RECTIFIED:** Yes SHADE VARIATION: V2 STYLE: Contemporary SUITABLE FOR: Indoor|Shower|Outdoor **TYPOLOGY:** Porcelain TYPE OF PIECE: Field Tile USE: Floor and Wall NOTES: THIS PRODUCT IS SPECIAL ORDER AND NON CANCELLABLE OR RETURNABLE



#### PACKING

|         |              | BOX |      |    | PALLET |      |    |
|---------|--------------|-----|------|----|--------|------|----|
| Size    | Product type | pcs | sqft | lb | boxes  | sqft | lb |
| 48"x48" | Field Tile   | 1   | 15.5 |    | 40     | 620  |    |

**WARNING** The information contained in this packing list is for guidance only, th