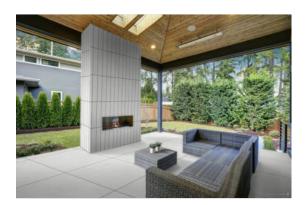

# PRODUCT ASHLAND 48X48 WHITE

Tile | 48"x48" | Porcelain





### **GRAPHIC VARIETY**





# DETAILS





#### **ROOM SCENES**





## **TECHNICAL DATA**

CODE: QUAS-WH-7 NAME: Ashland 48X48 White SIZE: 48"x48" SERIES: Ashland FINISH: Matt LOOK: Concrete FAMILY: Tile FROST RESISTANCE: Yes **PEI:** 4 **RECTIFIED:** Yes SHADE VARIATION: V2 STYLE: Contemporary SUITABLE FOR: Indoor|Shower|Outdoor **TYPOLOGY:** Porcelain TYPE OF PIECE: Field Tile USE: Floor and Wall NOTES: THIS PRODUCT IS SPECIAL ORDER AND NON CANCELLABLE OR RETURNABLE



#### PACKING

|         |              | BOX |      |    | PALLET |      |    |
|---------|--------------|-----|------|----|--------|------|----|
| Size    | Product type | pcs | sqft | lb | boxes  | sqft | lb |
| 48"x48" | Field Tile   | 1   | 15.5 |    | 40     | 620  |    |

**WARNING** The information contained in this packing list is for guidance only, the contents of the packing