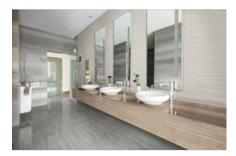

# PRODUCT COUNTRY BEIGE 3X12 GLOSSY

Tile | 3"x12" | Ceramic





### **GRAPHIC VARIETY**





#### **ROOM SCENES**





## **TECHNICAL DATA**

CODE: QUCT-CO-1N NAME: Country Beige 3X12 Glossy SIZE: 3"x12" SERIES: Cottage FINISH: Gloss LOOK: Subway Tile FAMILY: Tile STYLE: Traditional SUITABLE FOR: Backsplash|Indoor TYPOLOGY: Ceramic TYPE OF PIECE: Field Tile USE: Wall only



#### PACKING

|        |              | BOX |       |    | PALLET |       |    |
|--------|--------------|-----|-------|----|--------|-------|----|
| Size   | Product type | pcs | sqft  | lb | boxes  | sqft  | lb |
| 3"x12" | Field Tile   | 44  | 10.65 |    | 48     | 511.2 |    |

**WARNING** The information contained in this packing list is for guidance only, the contents of the packing may vary. Please consult our sales representatives for an exact list.