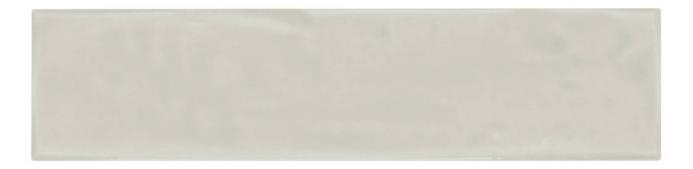

# PRODUCT COUNTRY BEIGE 3X12 GLOSSY

Tile | 3"x12" | Ceramic

## **TECHNICAL DATA**

CODE: QUCT-CO-1N NAME: Country Beige 3X12 Glossy SIZE: 3"x12" SERIES: Cottage FINISH: Gloss LOOK: Subway Tile FAMILY: Tile STYLE: Traditional SUITABLE FOR: Backsplash|Indoor TYPOLOGY: Ceramic TYPE OF PIECE: Field Tile USE: Wall only