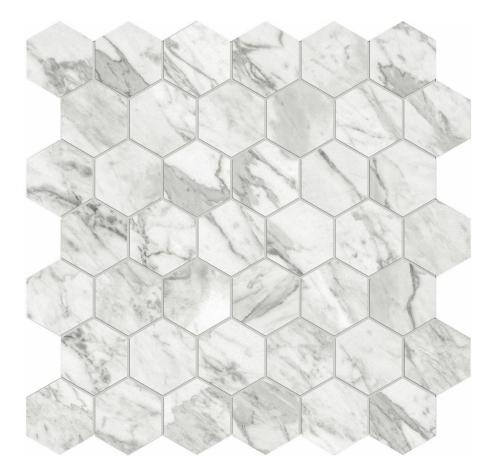

## PRODUCT MILANO STATUARIO HONED 2

Tile | 12"x13" | Glazed Porcelain

## **GRAPHIC VARIETY**

## **TECHNICAL DATA**

CODE: QULX-MI-M2H NAME: Milano Statuario Honed 2 SIZE: 12"x13" SERIES: Luxury FINISH: Matt LOOK: Marble Look FAMILY: Tile RECTIFIED: Yes STYLE: Contemporary SUITABLE FOR: Backsplash,Indoor,Shower TYPOLOGY: Glazed Porcelain TYPE OF PIECE: Mosaic USE: Floor and Wall