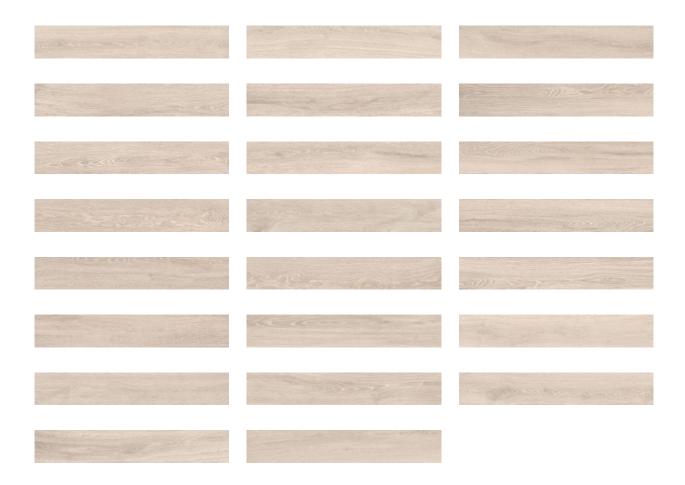

## PRODUCT WOODLANDS 8X48 HAYA

Tile | 8"x48" | Porcelain





## **GRAPHIC VARIETY**





## **TECHNICAL DATA**

CODE: QUWO-HA-1

NAME: Woodlands 8X48 Haya

SIZE: 8"x48" SERIES: Woodlands FINISH: Natural LOOK: Wood Look FAMILY: Tile

FROST RESISTANCE: Yes

PEI: 4

RECTIFIED: Yes STYLE: Traditional

SUITABLE FOR: Indoor, Shower

TYPOLOGY: Porcelain
TYPE OF PIECE: Field tile
USE: Floor and Wall



## **PACKING**

|        |              | BOX |       |    | PALLET |        |    |
|--------|--------------|-----|-------|----|--------|--------|----|
| Size   | Product type | pcs | sqft  | lb | boxes  | sqft   | lb |
| 8"x48" | Field tile   | 7   | 18.08 |    | 44     | 795.52 |    |

**WARNING** The information contained in this packing list is for guidance only, the contents of the packing may vary. Please consult our sales representatives for an exact list.