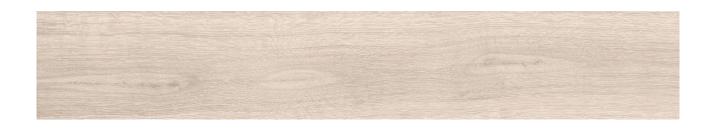

## PRODUCT WOODLANDS 8X48 HAYA

Tile | 8"x48" | Porcelain

## **TECHNICAL DATA**

CODE: QUWO-HA-1

NAME: Woodlands 8X48 Haya

SIZE: 8"x48" SERIES: Woodlands FINISH: Natural LOOK: Wood Look FAMILY: Tile

FROST RESISTANCE: Yes

PEI: 4

RECTIFIED: Yes STYLE: Traditional

SUITABLE FOR: Indoor, Shower