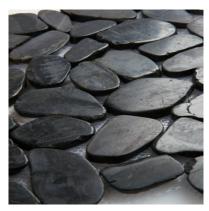

## PRODUCT 12X12 FLAT TAHITIAN BLACK

Tile | 12"x12" |





## **GRAPHIC VARIETY**









## **TECHNICAL DATA**

CODE: AC76-356

NAME: 12X12 Flat Tahitian Black

SIZE: 12"x12" SERIES: Zen Pebbles

FINISH: Matt

LOOK: Multi-Look Mosaics

FAMILY: Tile STYLE: Traditional

SUITABLE FOR: Backsplash,Indoor

TYPE OF PIECE: Mosaic USE: Floor and Wall



## **PACKING**

|         |              | BOX |      |       | PALLET |      |         |
|---------|--------------|-----|------|-------|--------|------|---------|
| Size    | Product type | pcs | sqft | lb    | boxes  | sqft | lb      |
| 12"x12" | Mosaic       | 5   | 5    | 20.62 | 81     | 405  | 1670.22 |

**WARNING** The information contained in this packing list is for guidance only, the contents of the packing may vary. Please consult our sales representatives for an exact list.