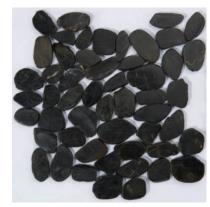

## PRODUCT 12X12 FLAT TAHITIAN BLACK

Tile | 12"x12" |





## **GRAPHIC VARIETY**









## **TECHNICAL DATA**

CODE: AC76-356

NAME: 12X12 Flat Tahitian Black

SIZE: 12"x12" SERIES: Zen Pebbles

FINISH: Matt

LOOK: Multi-Look Mosaics

FAMILY: Tile STYLE: Traditional

SUITABLE FOR: Backsplash,Indoor

TYPE OF PIECE: Mosaic USE: Floor and Wall



## **PACKING**

|         |              | BOX |      |       | PALLET |      |         |
|---------|--------------|-----|------|-------|--------|------|---------|
| Size    | Product type | pcs | sqft | lb    | boxes  | sqft | lb      |
| 12"x12" | Mosaic       | 5   | 5    | 20.62 | 81     | 405  | 1670.22 |

**WARNING** The information contained in this packing list is for guidance only, the contents of the packing may vary. Please consult our sales representatives for an exact list.