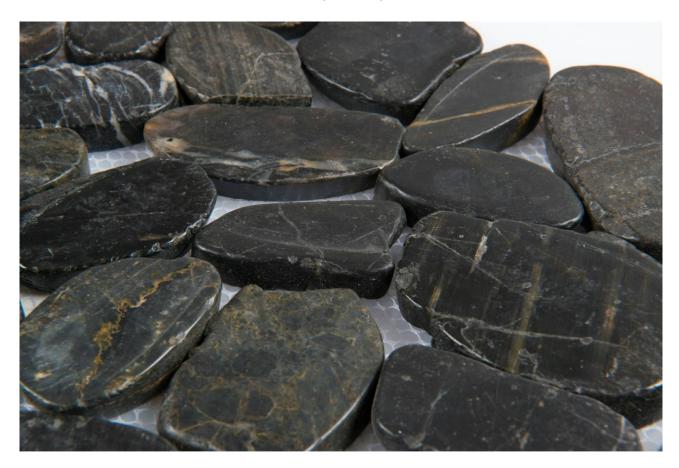

## PRODUCT 12X12 FLAT TAHITIAN BLACK

Tile | 12"x12" |





## **GRAPHIC VARIETY**









## **TECHNICAL DATA**

CODE: AC76-356

NAME: 12X12 Flat Tahitian Black

SIZE: 12"x12" SERIES: Zen Pebbles

FINISH: Matt

LOOK: Multi-Look Mosaics

FAMILY: Tile STYLE: Traditional

SUITABLE FOR: Backsplash,Indoor

TYPE OF PIECE: Mosaic USE: Floor and Wall



## **PACKING**

|         |              | BOX |      |       | PALLET |      |         |
|---------|--------------|-----|------|-------|--------|------|---------|
| Size    | Product type | pcs | sqft | lb    | boxes  | sqft | lb      |
| 12"x12" | Mosaic       | 5   | 5    | 20.62 | 81     | 405  | 1670.22 |

**WARNING** The information contained in this packing list is for guidance only, the contents of the packing may vary. Please consult our sales representatives for an exact list.