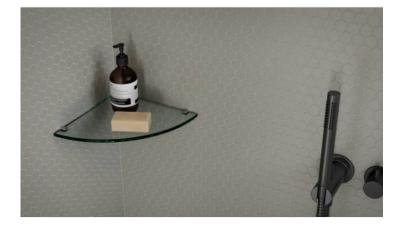

## PRODUCT 1\" TAUPE MATTE HEX MOSAIC

Tile | 11.54"x11.65" | Porcelain





## **ROOM SCENES**







## **TECHNICAL DATA**

CODE: QUTR-TA-M14M NAME: 1" Taupe Matte Hex Mosaic SIZE: 11.54"x11.65" SERIES: Traditions FINISH: Matt LOOK: Mono-color FAMILY: Tile FROST RESISTANCE: Yes MOSAIC TYPE: 1" STYLE: Classic SUITABLE FOR: Backsplash,Indoor TYPOLOGY: Porcelain TYPE OF PIECE: Mosaic USE: Floor and Wall NOTES: Number Of Rows Per Sheet = 14



## PACKING

|               |              | BOX |      |       | PALLET |        |    |
|---------------|--------------|-----|------|-------|--------|--------|----|
| Size          | Product type | pcs | sqft | lb    | boxes  | sqft   | lb |
| 11.54"x11.65" | Mosaic       | 10  | 9.36 | 20.15 | 81     | 758.16 |    |

**WARNING** The information contained in this packing list is for guidance only, the contents of the packing may vary. Please cons