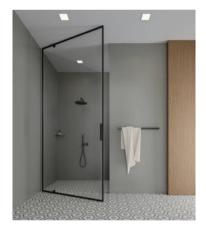

## PRODUCT 1\" TAUPE MATTE HEX MOSAIC

Tile | 11.54"x11.65" | Porcelain





## **ROOM SCENES**







## **TECHNICAL DATA**

CODE: QUTR-TA-M14M NAME: 1" Taupe Matte Hex Mosaic SIZE: 11.54"x11.65" SERIES: Traditions FINISH: Matt LOOK: Mono-color FAMILY: Tile FROST RESISTANCE: Yes MOSAIC TYPE: 1" STYLE: Classic SUITABLE FOR: Backsplash,Indoor TYPOLOGY: Porcelain TYPE OF PIECE: Mosaic USE: Floor and Wall NOTES: Number Of Rows Per Sheet = 14



## PACKING

|               |              | BOX |      |       | PALLET |        |    |
|---------------|--------------|-----|------|-------|--------|--------|----|
| Size          | Product type | pcs | sqft | lb    | boxes  | sqft   | lb |
| 11.54"x11.65" | Mosaic       | 10  | 9.36 | 20.15 | 81     | 758.16 |    |

**WARNING** The information contained in this packing list is for guidance only, the contents of the packing may vary. Please consul