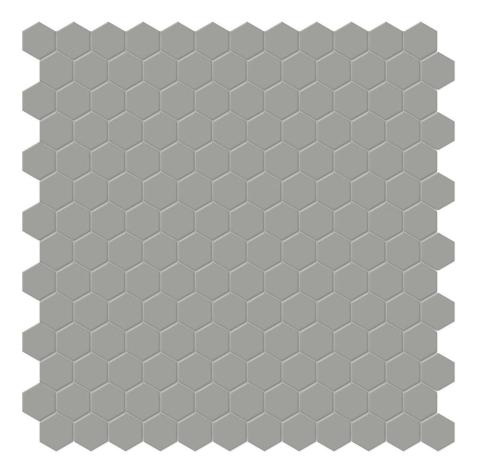

## PRODUCT 1\" TAUPE MATTE HEX MOSAIC

Tile | 11.54"x11.65" | Porcelain

## **TECHNICAL DATA**

CODE: QUTR-TA-M14M NAME: 1" Taupe Matte Hex Mosaic SIZE: 11.54"x11.65" SERIES: Traditions FINISH: Matt LOOK: Mono-color FAMILY: Tile FROST RESISTANCE: Yes MOSAIC TYPE: 1" STYLE: Classic SUITABLE FOR: Backsplash,Indoor TYPOLOGY: Porcelain TYPE OF PIECE: Mosaic USE: Floor and Wall NOTES: Number Of Rows Per Sheet = 14