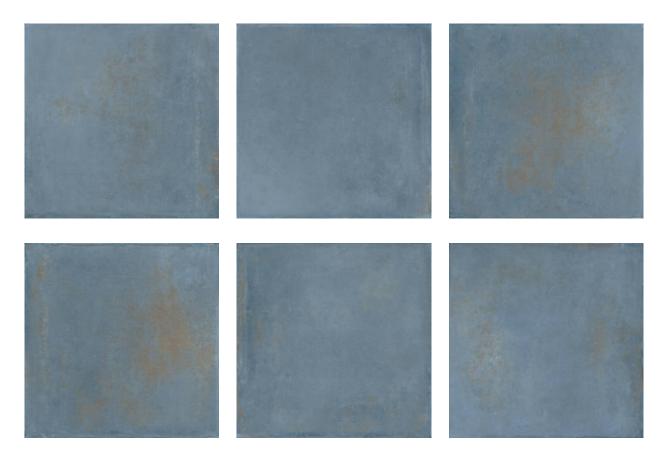

## **GRAPHIC VARIETY**

## **TECHNICAL DATA**

CODE: QUCR-SE-5 NAME: Seabrook Blu 40x40 SIZE: 40"x40" SERIES: Charleston FINISH: Matt LOOK: Terracotta BREAKING STRENGHT: SAFE 1300 N CHEMICAL RESISTANCE: Not Affected DCOF: >0.89 FAMILY: Tile FROST RESISTANCE: Yes **PEI:** 4 SHADE VARIATION: V1 STAIN RESISTANCE: Not Affected STYLE: Contemporary SUITABLE FOR: Backsplash|Indoor|Shower TYPOLOGY: Porcelain THICKNESS: 8.5 TYPE OF PIECE: Field Tile USE: Floor and Wall WATER ABSORPTION: <=0.5%