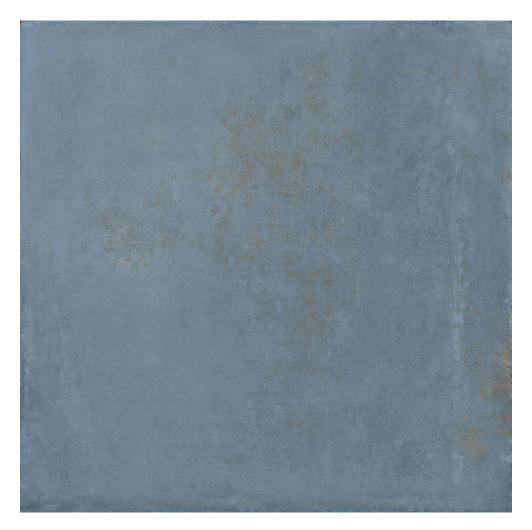

# PRODUCT SEABROOK BLU 40X40

Tile | 40"x40" | Porcelain

## **TECHNICAL DATA**

CODE: QUCR-SE-5 NAME: Seabrook Blu 40x40 SIZE: 40"x40" SERIES: Charleston FINISH: Matt LOOK: Terracotta BREAKING STRENGHT: SAFE 1300 N CHEMICAL RESISTANCE: Not Affected DCOF: >0.89 FAMILY: Tile FROST RESISTANCE: Yes **PEI:** 4 SHADE VARIATION: V1 STAIN RESISTANCE: Not Affected STYLE: Contemporary SUITABLE FOR: Backsplash|Indoor|Shower TYPOLOGY: Porcelain THICKNESS: 8.5 TYPE OF PIECE: Field Tile USE: Floor and Wall WATER ABSORPTION: <=0.5%