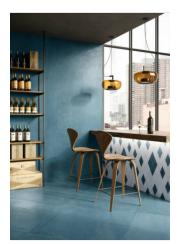

# PRODUCT SEABROOK BLU 40X40

Tile | 40"x40" | Porcelain





## **GRAPHIC VARIETY**





#### **ROOM SCENES**





## **TECHNICAL DATA**

CODE: QUCR-SE-5 NAME: Seabrook Blu 40x40 SIZE: 40"x40" SERIES: Charleston FINISH: Matt LOOK: Terracotta BREAKING STRENGHT: SAFE 1300 N CHEMICAL RESISTANCE: Not Affected DCOF: >0.89 FAMILY: Tile FROST RESISTANCE: Yes **PEI:** 4 SHADE VARIATION: V1 STAIN RESISTANCE: Not Affected STYLE: Contemporary SUITABLE FOR: Backsplash|Indoor|Shower TYPOLOGY: Porcelain THICKNESS: 8.5 TYPE OF PIECE: Field Tile USE: Floor and Wall WATER ABSORPTION: <=0.5%



### PACKING

|         |              | BOX |       |    | PALLET |        |    |
|---------|--------------|-----|-------|----|--------|--------|----|
| Size    | Product type | pcs | sqft  | lb | boxes  | sqft   | lb |
| 40"x40" | Field Tile   | 2   | 21.52 |    | 24     | 516.48 |    |

**WARNING** The information contained