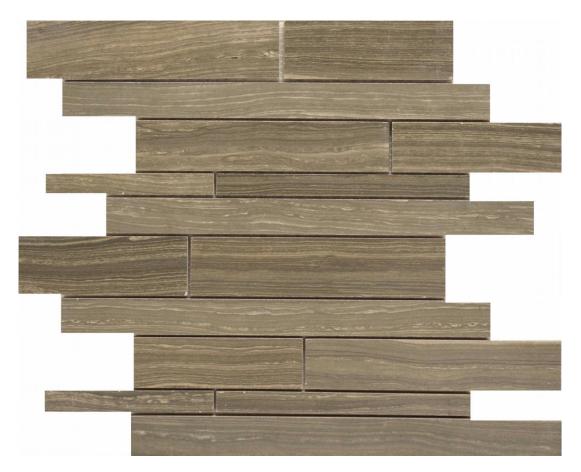

## PRODUCT NATURAL RANDOM STRIP

Tile | 12"x15" | Glazed Porcelain

## **TECHNICAL DATA**

CODE: AC69-189 NAME: Natural Random Strip SIZE: 12"x15" SERIES: Eramosa FINISH: Matt LOOK: Marble Look FAMILY: Tile FROST RESISTANCE: Yes MOSAIC TYPE: Mesh-Mounted PEI: 4 STYLE: Contemporary SUITABLE FOR: Indoor TYPOLOGY: Glazed Porcelain TYPE OF PIECE: Mosaic USE: Floor and Wall