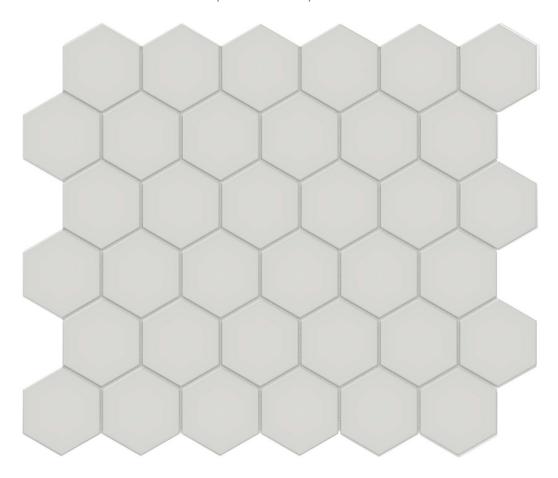

## PRODUCT 2\" WARM GREY MATTE UNGLAZED HEX MOSAIC

Tile | 10.79"x12.48" | Porcelain

## **TECHNICAL DATA**

CODE: QUTR-WA-M7MU

NAME: 2" Warm Grey Matte Unglazed Hex Mosaic

SIZE: 10.79"x12.48" SERIES: Traditions FINISH: Matt LOOK: Mono-color FAMILY: Tile

FROST RESISTANCE: Yes MOSAIC TYPE: Mesh-Mounted

STYLE: Classic

SUITABLE FOR: Backsplash,Indoor

TYPOLOGY: Porcelain TYPE OF PIECE: Mosaic USE: Floor and Wall

**NOTES:** Number Of Rows Per Sheet = 6