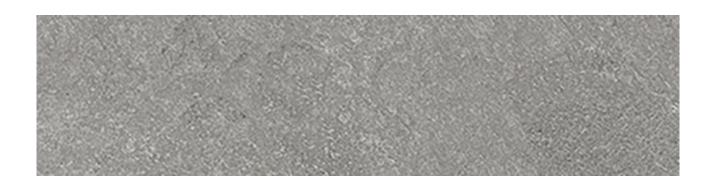

## PRODUCT LINCOLN LIGHT GREY 3X12 BULLNOSE

Tile | 3"x12" | Porcelain

## **TECHNICAL DATA**

CODE: QUME-LI-SB

NAME: Lincoln Light Grey 3x12 Bullnose

SIZE: 3"x12" SERIES: Metro FINISH: Matt

LOOK: Slate Stone Look

FAMILY: Tile

FROST RESISTANCE: Yes

RECTIFIED: Yes