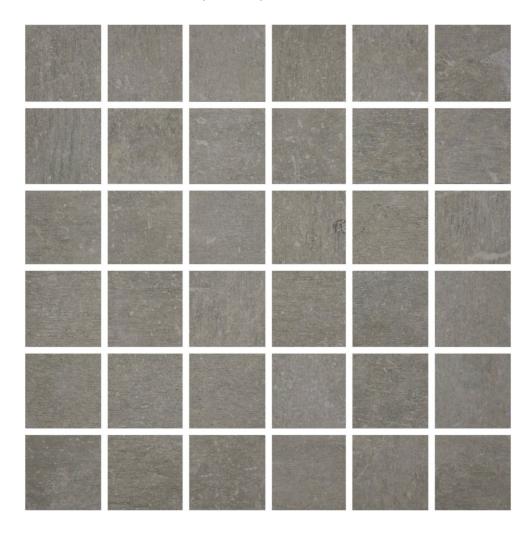

## PRODUCT MICA 2X2 MOSAIC

Tile | 12"x12" | Glazed Porcelain

## **TECHNICAL DATA**

CODE: QUPO-MI-M NAME: Mica 2X2 Mosaic

SIZE: 12"x12" SERIES: Portland FINISH: Matt LOOK: Concrete FAMILY: Tile

FROST RESISTANCE: Yes MOSAIC TYPE: 2"x2" SHADE VARIATION: V3 STYLE: Contemporary SUITABLE FOR: Indoor TYPOLOGY: Glazed Porcelain TYPE OF PIECE: Mosaic USE: Floor and Wall