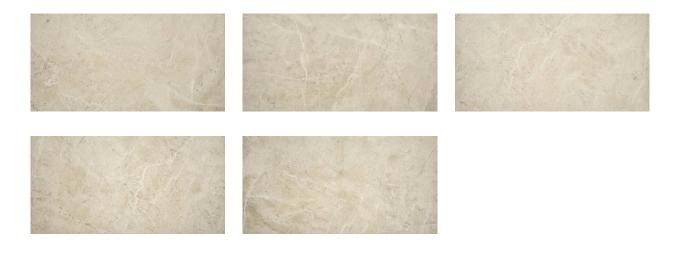

# PRODUCT 12X24 IVORY

Tile | 12"x24" | Glazed Porcelain





### **GRAPHIC VARIETY**





#### **ROOM SCENES**





## **TECHNICAL DATA**

CODE: AC65-018 NAME: 12X24 Ivory SIZE: 12"x24" SERIES: Regency FINISH: Matt LOOK: Marble Look FAMILY: Tile FROST RESISTANCE: Yes PEI: 4 STYLE: Classic SUITABLE FOR: Indoor|Shower TYPOLOGY: Glazed Porcelain TYPE OF PIECE: Field Tile USE: Floor and Wall



#### PACKING

|         |              | BOX |      |       | PALLET |      |         |
|---------|--------------|-----|------|-------|--------|------|---------|
| Size    | Product type | pcs | sqft | lb    | boxes  | sqft | lb      |
| 12"x24" | Field Tile   | 8   | 15.5 | 61.78 | 32     | 496  | 1976.96 |

**WARNING** The information contained in this packing list is for guidance only, the contents of the packing may vary. Please consult our sales representatives for an exact list.