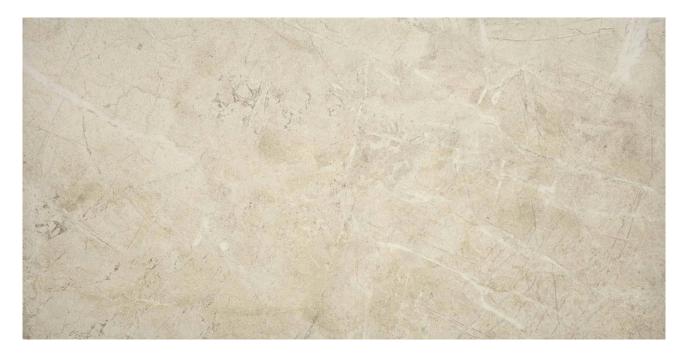

# PRODUCT 12X24 IVORY

Tile | 12"x24" | Glazed Porcelain

## **TECHNICAL DATA**

CODE: AC65-018 NAME: 12X24 Ivory SIZE: 12"x24" SERIES: Regency FINISH: Matt LOOK: Marble Look FAMILY: Tile FROST RESISTANCE: Yes PEI: 4 STYLE: Classic SUITABLE FOR: Indoor|Shower TYPOLOGY: Glazed Porcelain TYPE OF PIECE: Field Tile USE: Floor and Wall