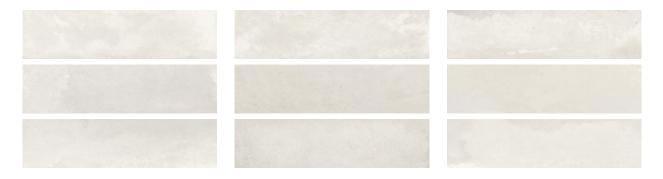

## **GRAPHIC VARIETY**

## **TECHNICAL DATA**

CODE: QUGR-KW-SB NAME: Grand Cayman Kai White 3x12 Bullnose SIZE: 3"x12" SERIES: Grand Cayman FINISH: Glossy LOOK: Mono-Color CHEMICAL RESISTANCE: Not Affected FAMILY: Tile FROST RESISTANCE: Yes **PEI:** 1 **RECTIFIED: Yes** SHADE VARIATION: V3 STAIN RESISTANCE: Not Affected STYLE: Contemporary SUITABLE FOR: Backsplash|Indoor|Outdoor|Shower **TYPOLOGY:** Porcelain THICKNESS: 8 mm TYPE OF PIECE: Bullnose USE: Wall only