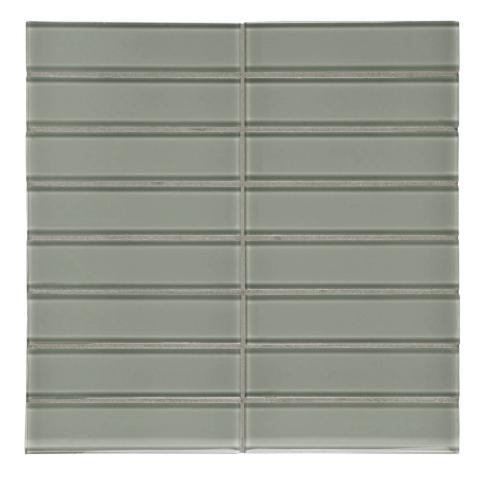

## PRODUCT SMOKE 1.5X6 STACKED MOSAIC

Tile | 11"x11" |

## **TECHNICAL DATA**

CODE: AC35-116

NAME: Smoke 1.5X6 Stacked Mosaic

SIZE: 11"x11"

SERIES: Bliss Element

FINISH: Gloss LOOK: Glass FAMILY: Tile STYLE: Classic

SUITABLE FOR: Backsplash TYPE OF PIECE: Mosaic