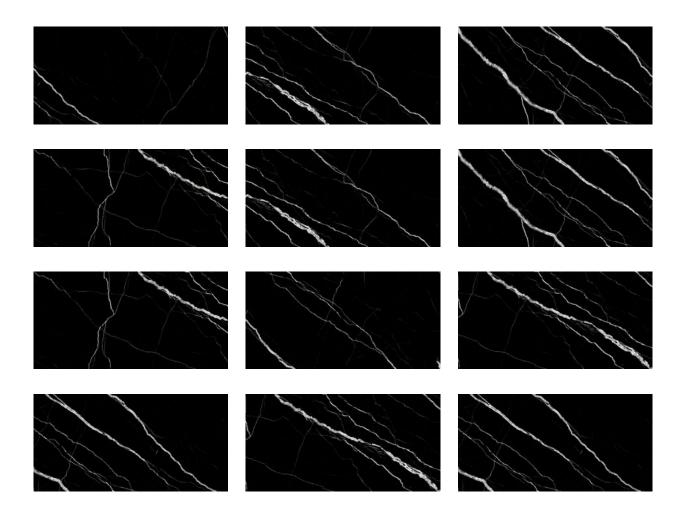

# PRODUCT TREASURE MIDNIGHT NERO 24X48 POLISHED

Tile | 24"x48" | Porcelain





## **GRAPHIC VARIETY**





## **ROOM SCENES**





#### **TECHNICAL DATA**

CODE: QUTS-MI-3

NAME: Treasure Midnight Nero 24x48 Polished

SIZE: 24"x48" SERIES: Treasure FINISH: Polish LOOK: Marble Look FAMILY: Tile

FROST RESISTANCE: Yes

PEI: 4

SHADE VARIATION: V3 STYLE: Contemporary

SUITABLE FOR: Indoor, Shower

TYPOLOGY: Porcelain TYPE OF PIECE: Field Tile USE: Floor and Wall



#### **PACKING**

|         |              | BOX |      |    | PALLET |      |    |
|---------|--------------|-----|------|----|--------|------|----|
| Size    | Product type | pcs | sqft | lb | boxes  | sqft | lb |
| 24"x48" |              |     |      |    |        |      |    |

**WARNING** The information contained in this packing list is for guidance only, the contents of the packing may vary. Please consult our sales represent