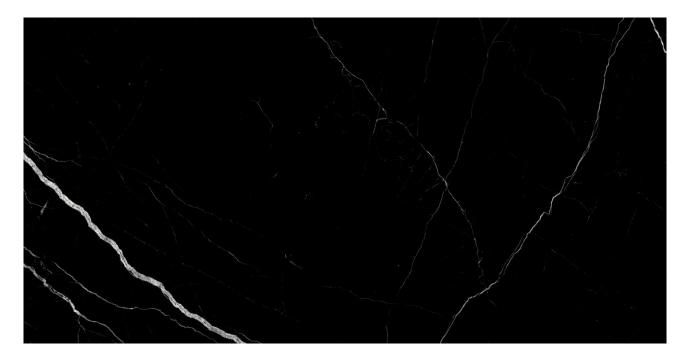

# PRODUCT TREASURE MIDNIGHT NERO 24X48 POLISHED

Tile | 24"x48" | Porcelain





## **GRAPHIC VARIETY**





## **ROOM SCENES**





#### **TECHNICAL DATA**

CODE: QUTS-MI-3

NAME: Treasure Midnight Nero 24x48 Polished

SIZE: 24"x48" SERIES: Treasure FINISH: Polish LOOK: Marble Look FAMILY: Tile

FROST RESISTANCE: Yes

PEI: 4

SHADE VARIATION: V3 STYLE: Contemporary

SUITABLE FOR: Indoor, Shower

TYPOLOGY: Porcelain TYPE OF PIECE: Field Tile USE: Floor and Wall



#### **PACKING**

|         |              | BOX |      |    | PALLET |      |    |
|---------|--------------|-----|------|----|--------|------|----|
| Size    | Product type | pcs | sqft | lb | boxes  | sqft | lb |
| 24"x48" |              |     |      |    |        |      |    |

**WARNING** The information contained in this packing list is for guidance only, the contents of the packing may vary. Please