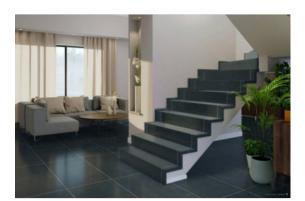

# PRODUCT ASHLAND 24X48 BLACK

Tile | 24"x48" | Porcelain





## **GRAPHIC VARIETY**





## **ROOM SCENES**





#### **TECHNICAL DATA**

CODE: QUAS-BL-4

NAME: Ashland 24X48 Black

SIZE: 24"x48" SERIES: Ashland FINISH: Matt LOOK: Concrete FAMILY: Tile

FROST RESISTANCE: Yes

PEI: 4

RECTIFIED: Yes SHADE VARIATION: V2 STYLE: Contemporary

SUITABLE FOR: Indoor|Outdoor|Shower

TYPOLOGY: Porcelain
TYPE OF PIECE: Field Tile
USE: Floor and Wall

NOTES: THIS PRODUCT IS SPECIAL ORDER AND NON CANCELLABLE OR RETURNABLE



#### **PACKING**

|         |              | BOX |      |    | PALLET |      |    |
|---------|--------------|-----|------|----|--------|------|----|
| Size    | Product type | pcs | sqft | lb | boxes  | sqft | lb |
| 24"x48" | Field Tile   | 2   | 15.5 |    | 36     | 558  |    |

**WARNING** The information contained in this packing list is for guidance only, the contents of the packin