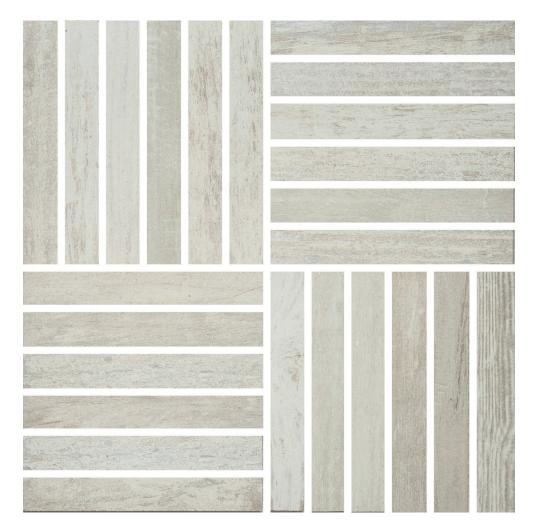

## PRODUCT TUCSON IVORY 12X12 STRIP MOSAIC

Tile | 12"x12" | Porcelain

## **GRAPHIC VARIETY**