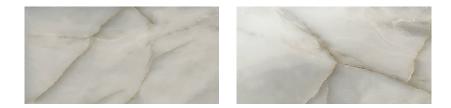

# PRODUCT MAGICAL DARK GREY MATTE 12X24

Tile | 12"x24" | Porcelain





## **GRAPHIC VARIETY**





#### **ROOM SCENES**





# **TECHNICAL DATA**

CODE: QURO-MA-1M NAME: Magical Dark Grey Matte 12x24 SIZE: 12"x24" SERIES: Romance FINISH: Matt LOOK: Marble Look FAMILY: Tile FROST RESISTANCE: Yes PEI: 4 RECTIFIED: Yes STYLE: Contemporary SUITABLE FOR: Indoor TYPOLOGY: Porcelain TYPE OF PIECE: Field Tile USE: Floor and Wall



### PACKING

|         |              | BOX |      |    | PALLET |      |    |
|---------|--------------|-----|------|----|--------|------|----|
| Size    | Product type | pcs | sqft | lb | boxes  | sqft | lb |
| 12"x24" | Field Tile   | 6   | 12   |    | 48     | 576  |    |

**WARNING** The information contained in this packing list is for guidance only, the contents of the packing may vary. Please consult our sales representatives for an exact list.