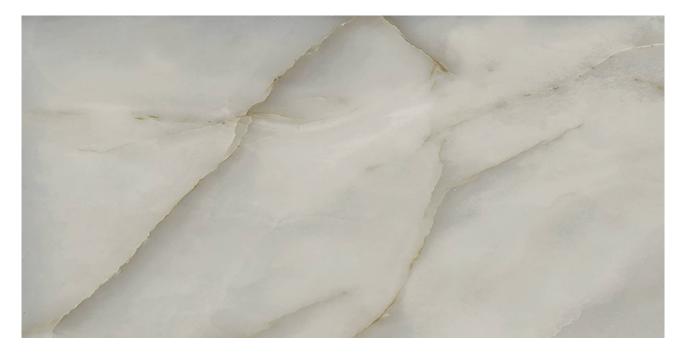

# PRODUCT MAGICAL DARK GREY MATTE 12X24

Tile | 12"x24" | Porcelain

# **TECHNICAL DATA**

CODE: QURO-MA-1M NAME: Magical Dark Grey Matte 12x24 SIZE: 12"x24" SERIES: Romance FINISH: Matt LOOK: Marble Look FAMILY: Tile FROST RESISTANCE: Yes PEI: 4 RECTIFIED: Yes STYLE: Contemporary SUITABLE FOR: Indoor TYPOLOGY: Porcelain TYPE OF PIECE: Field Tile USE: Floor and Wall