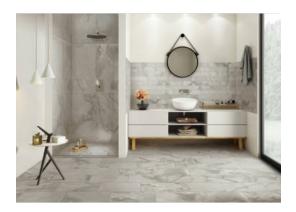

# PRODUCT MAGICAL DARK GREY MATTE 12X24

Tile | 12"x24" | Porcelain





## **GRAPHIC VARIETY**





#### **ROOM SCENES**





# **TECHNICAL DATA**

CODE: QURO-MA-1M NAME: Magical Dark Grey Matte 12x24 SIZE: 12"x24" SERIES: Romance FINISH: Matt LOOK: Marble Look FAMILY: Tile FROST RESISTANCE: Yes PEI: 4 RECTIFIED: Yes STYLE: Contemporary SUITABLE FOR: Indoor TYPOLOGY: Porcelain TYPE OF PIECE: Field Tile USE: Floor and Wall



### PACKING

|         |              | BOX |      |    | PALLET |      |    |
|---------|--------------|-----|------|----|--------|------|----|
| Size    | Product type | pcs | sqft | lb | boxes  | sqft | lb |
| 12"x24" | Field Tile   | 6   | 12   |    | 48     | 576  |    |

**WARNING** The information contained in this packing list is for guidance only, the contents of the packing may vary. Please consult our sales representatives for an exact list.