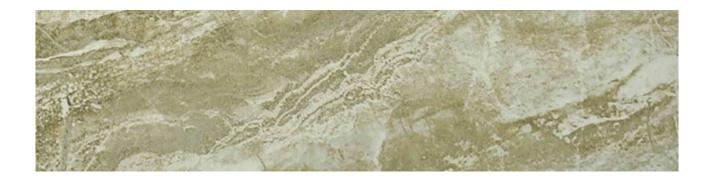

## PRODUCT CONGO 4X12

Tile | 4"x12" | Porcelain

## **GRAPHIC VARIETY**

## **TECHNICAL DATA**

CODE: QURI-CO-3 NAME: Congo 4X12 SIZE: 4"x12"

SERIES: River Series FINISH: Matt LOOK: Marble Look

FAMILY: Tile

FROST RESISTANCE: Yes

**PEI**: 4

STYLE: Classic

SUITABLE FOR: Backsplash TYPOLOGY: Porcelain TYPE OF PIECE: Field Tile USE: Floor and Wall