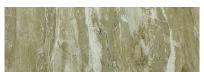

## PRODUCT CONGO 4X12

Tile | 4"x12" | Porcelain

## **GRAPHIC VARIETY**

## **TECHNICAL DATA**

CODE: QURI-CO-3 NAME: Congo 4X12 SIZE: 4"x12"

SERIES: River Series FINISH: Matt LOOK: Marble Look

FAMILY: Tile

FROST RESISTANCE: Yes

**PEI**: 4

STYLE: Classic

SUITABLE FOR: Backsplash TYPOLOGY: Porcelain TYPE OF PIECE: Field Tile USE: Floor and Wall