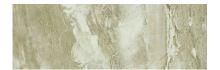

## PRODUCT CONGO 4X12

Tile | 4"x12" | Porcelain

## **GRAPHIC VARIETY**

## **TECHNICAL DATA**

CODE: QURI-CO-3 NAME: Congo 4X12 SIZE: 4"x12"

SERIES: River Series FINISH: Matt LOOK: Marble Look

FAMILY: Tile

FROST RESISTANCE: Yes

**PEI**: 4

STYLE: Classic

SUITABLE FOR: Backsplash TYPOLOGY: Porcelain TYPE OF PIECE: Field Tile USE: Floor and Wall