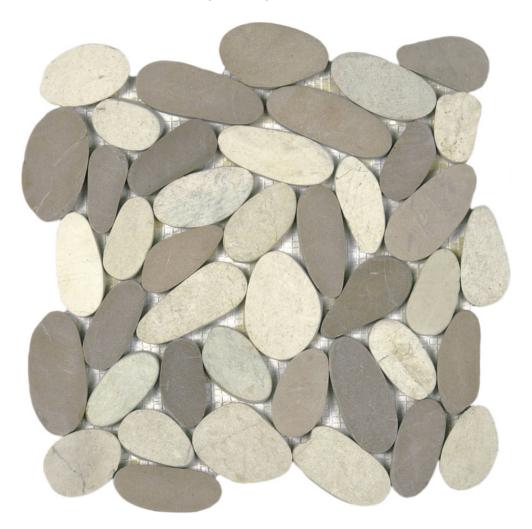

## PRODUCT WHITE/BEIGE XL SLICED MATTE PEBBLE INTERLOCKING

Tile | 12"x12" | Natural Stone

## **TECHNICAL DATA**

CODE: RVCHAWG074

NAME: White/Beige XI Sliced Matte Pebble Interlocking

SIZE: 12"x12"

SERIES: Chelsea Collection

FINISH: Matt

LOOK: Multi-Look Mosaics

FAMILY: Tile