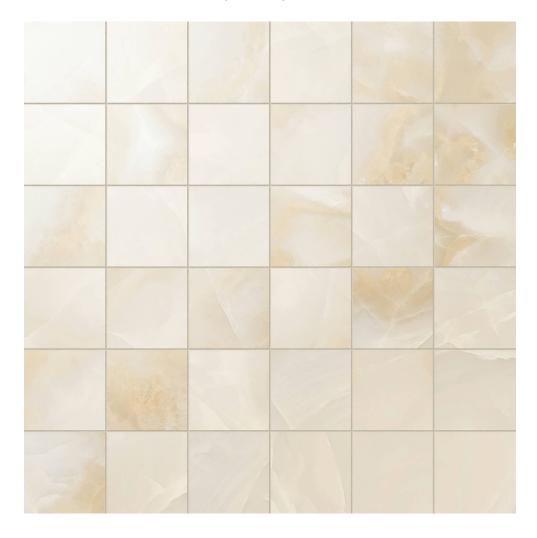

## PRODUCT CHARMED BEIGE MATTE 2X2 MOSAIC

Tile | 12"x12" | Porcelain

## **TECHNICAL DATA**

CODE: QURO-CH-MM

NAME: Charmed Beige Matte 2x2 Mosaic

SIZE: 12"x12" SERIES: Romance FINISH: Matt LOOK: Marble Look FAMILY: Tile

FROST RESISTANCE: Yes MOSAIC TYPE: 2"x2" RECTIFIED: Yes STYLE: Contemporary