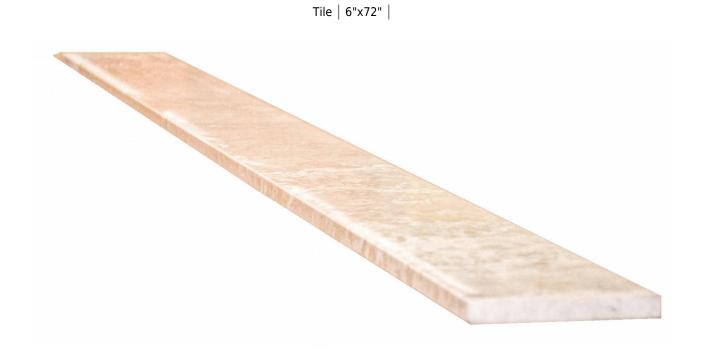

## PRODUCT BOTTICINO SILL 6X72X3/4

## **TECHNICAL DATA**

CODE: SMBO-6X72-34 NAME: Botticino Sill 6X72X3/4 SIZE: 6"x72" SERIES: Scandola Marmi FINISH: Polish LOOK: Marble Look FAMILY: Tile TYPE OF PIECE: Trim USE: Wall only NOTES: Packaged In Crates With 50 Pieces Per Crate.