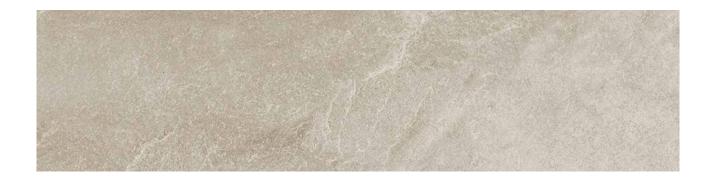

## PRODUCT RAVELLO SAND 3X12 SB

Tile | 3"x12" | Porcelain

## **TECHNICAL DATA**

CODE: QURV-SA-SB

NAME: Ravello Sand 3X12 SB

SIZE: 3"x12" SERIES: Ravello FINISH: Natural LOOK: Stone Look FAMILY: Tile

FROST RESISTANCE: Yes

PEI: 4

RECTIFIED: Yes SHADE VARIATION: V4 STYLE: Contemporary