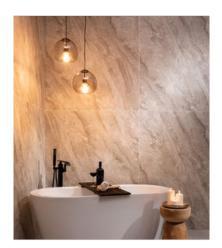

# PRODUCT MONT BLANC MATTE WALL PANEL 24X48

Waterproof Wall and Floor Covering | 24"x48" | SPC





## **GRAPHIC VARIETY**





## **ROOM SCENES**





#### **TECHNICAL DATA**

CODE: LC835M04

NAME: Mont Blanc Matte Wall Panel 24x48

SIZE: 24"x48"

SERIES: Mont Blanc Matte Wall

FINISH: Matte LOOK: Stone Look

CLICK SYSTEM: Lico Fast Click COMMERCIAL WARRANTY: 10 Year

EDGE: Beveled Edge

FAMILY: Waterproof Wall and Floor Covering

STYLE: Contemporary

SUITABLE FOR: Shower Indoor

TYPOLOGY: SPC
TYPE OF PIECE: Panel

TYPOLOGY: Iconic Large Format Shower

TOTAL THICKNESS: 5.0 mm

USE: Wall only

WEAR LAYER: UV Cured Lacquer



#### **PACKING**

|         |              | BOX |      |    | PALLET |      |    |
|---------|--------------|-----|------|----|--------|------|----|
| Size    | Product type | pcs | sqft | lb | boxes  | sqft | lb |
| 24"x48" | Panel        | 5   |      |    |        |      |    |

**WARNING** The information cont