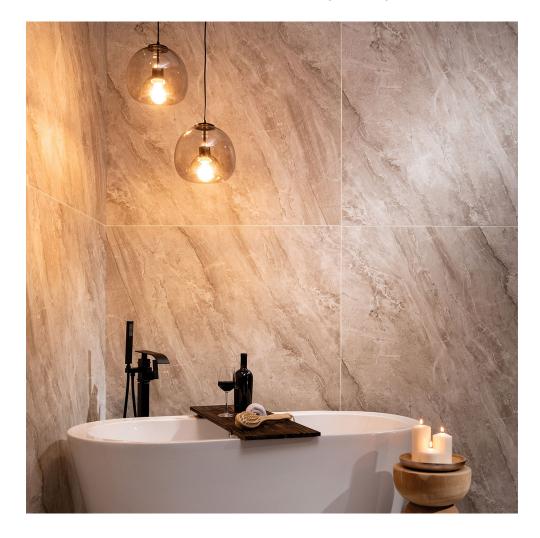

# PRODUCT MONT BLANC MATTE WALL PANEL 24X48

Waterproof Wall and Floor Covering | 24"x48" | SPC





## **GRAPHIC VARIETY**





## **ROOM SCENES**





#### **TECHNICAL DATA**

CODE: LC835M04

NAME: Mont Blanc Matte Wall Panel 24x48

SIZE: 24"x48"

SERIES: Mont Blanc Matte Wall

FINISH: Matte LOOK: Stone Look

CLICK SYSTEM: Lico Fast Click COMMERCIAL WARRANTY: 10 Year

EDGE: Beveled Edge

FAMILY: Waterproof Wall and Floor Covering

STYLE: Contemporary

SUITABLE FOR: Shower Indoor

TYPOLOGY: SPC
TYPE OF PIECE: Panel

TYPOLOGY: Iconic Large Format Shower

TOTAL THICKNESS: 5.0 mm

USE: Wall only

WEAR LAYER: UV Cured Lacquer



#### **PACKING**

|         |              | BOX |      |    | PALLET |      |    |
|---------|--------------|-----|------|----|--------|------|----|
| Size    | Product type | pcs | sqft | lb | boxes  | sqft | lb |
| 24"x48" | Panel        | 5   |      |    |