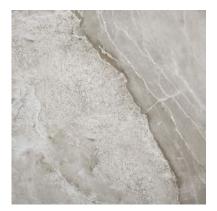

# PRODUCT MONT BLANC MATTE WALL PANEL 24X48

Waterproof Wall and Floor Covering | 24"x48" | SPC





## **GRAPHIC VARIETY**





## **ROOM SCENES**





#### **TECHNICAL DATA**

CODE: LC835M04

NAME: Mont Blanc Matte Wall Panel 24x48

SIZE: 24"x48"

SERIES: Mont Blanc Matte Wall

FINISH: Matte LOOK: Stone Look

CLICK SYSTEM: Lico Fast Click COMMERCIAL WARRANTY: 10 Year

EDGE: Beveled Edge

FAMILY: Waterproof Wall and Floor Covering

STYLE: Contemporary

SUITABLE FOR: Shower Indoor

TYPOLOGY: SPC
TYPE OF PIECE: Panel

TYPOLOGY: Iconic Large Format Shower

TOTAL THICKNESS: 5.0 mm

USE: Wall only

WEAR LAYER: UV Cured Lacquer



#### **PACKING**

|         |              | BOX |      |    | PALLET |      |    |
|---------|--------------|-----|------|----|--------|------|----|
| Size    | Product type | pcs | sqft | lb | boxes  | sqft | lb |
| 24"x48" | Panel        | 5   |      |    |        |      |    |

**WARNIN