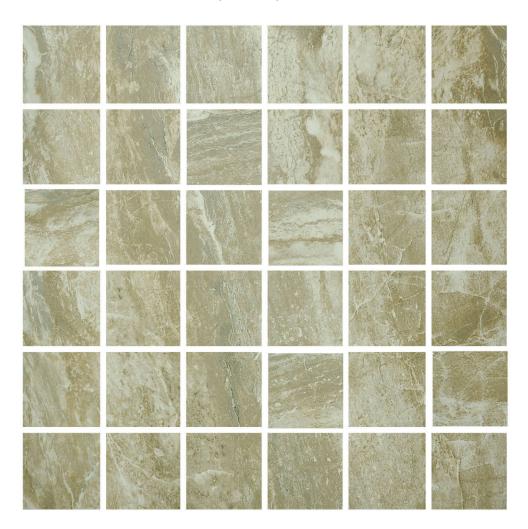

## PRODUCT CONGO 2X2 MOSAIC

Tile | 12"x12" | Porcelain

## **GRAPHIC VARIETY**

## **TECHNICAL DATA**

CODE: QURI-CO-2X2 NAME: Congo 2X2 Mosaic

SIZE: 12"x12" SERIES: River Series FINISH: Matt LOOK: Marble Look FAMILY: Tile

FROST RESISTANCE: Yes MOSAIC TYPE: 2"x2"

STYLE: Classic

SUITABLE FOR: Backsplash TYPOLOGY: Porcelain TYPE OF PIECE: Mosaic USE: Floor and Wall