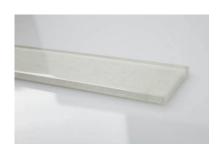

# PRODUCT 3X12 PD2022-3/75300

Tile | 3"x12" |

### **TECHNICAL DATA**

CODE: RVPD2022-3-2

NAME: 3X12 Pd2022-3/75300

SIZE: 3"x12" SERIES: Marseilles FINISH: Gloss LOOK: Glass FAMILY: Tile STYLE: Classic

SUITABLE FOR: Backsplash,Indoor

TYPE OF PIECE: Field Tile