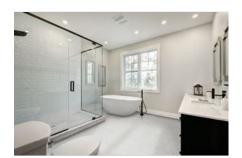

# PRODUCT 3X12 PD2022-3/75300

Tile | 3"x12" |





# **GRAPHIC VARIETY**















# **ROOM SCENES**





### **TECHNICAL DATA**

CODE: RVPD2022-3-2

NAME: 3X12 Pd2022-3/75300

SIZE: 3"x12" SERIES: Marseilles FINISH: Gloss LOOK: Glass FAMILY: Tile STYLE: Classic

SUITABLE FOR: Backsplash,Indoor

TYPE OF PIECE: Field Tile

USE: Wall only



### **PACKING**

| I |        |              | BOX |       |    | PALLET |      |    |
|---|--------|--------------|-----|-------|----|--------|------|----|
|   | Size   | Product type | pcs | sqft  | lb | boxes  | sqft | lb |
|   | 3"x12" | Field Tile   | 45  | 10.75 |    |        |      |    |

**WARNING** The information contained in this packing list is for guidance only, the contents of the packing may vary. Please consult our sales representatives for an exact list.