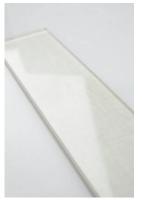

# PRODUCT 3X12 PD2022-3/75300

Tile | 3"x12" |

### **TECHNICAL DATA**

CODE: RVPD2022-3-2

NAME: 3X12 Pd2022-3/75300

SIZE: 3"x12" SERIES: Marseilles FINISH: Gloss LOOK: Glass FAMILY: Tile STYLE: Classic

SUITABLE FOR: Backsplash,Indoor

TYPE OF PIECE: Field Tile