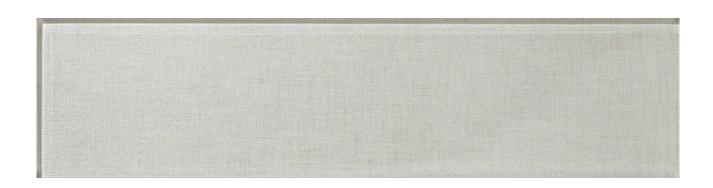

# PRODUCT 3X12 PD2022-3/75300

Tile | 3"x12" |

### **TECHNICAL DATA**

CODE: RVPD2022-3-2

NAME: 3X12 Pd2022-3/75300

SIZE: 3"x12" SERIES: Marseilles FINISH: Gloss LOOK: Glass FAMILY: Tile STYLE: Classic

SUITABLE FOR: Backsplash,Indoor

TYPE OF PIECE: Field Tile