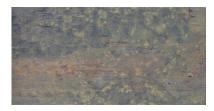

## PRODUCT COPPER 12X24

Tile | 12"x24" | Porcelain

## **GRAPHIC VARIETY**

## **TECHNICAL DATA**

CODE: QUVT-CO-1 NAME: Copper 12x24

SIZE: 12"x24"

SERIES: Vermont Slate

FINISH: Matt

LOOK: Slate Stone Look

FAMILY: Tile

FROST RESISTANCE: Yes