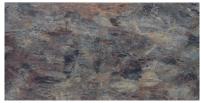

## PRODUCT COPPER 12X24

Tile | 12"x24" | Porcelain





## **GRAPHIC VARIETY**













## **TECHNICAL DATA**

CODE: QUVT-CO-1 NAME: Copper 12x24

SIZE: 12"x24"

SERIES: Vermont Slate

FINISH: Matt

LOOK: Slate Stone Look

FAMILY: Tile

FROST RESISTANCE: Yes

**PEI**: 4

STYLE: Contemporary SUITABLE FOR: Indoor TYPOLOGY: Porcelain TYPE OF PIECE: Field Tile USE: Floor and Wall



## **PACKING**

|         |              | BOX |       |    | PALLET |       |    |
|---------|--------------|-----|-------|----|--------|-------|----|
| Size    | Product type | pcs | sqft  | lb | boxes  | sqft  | lb |
| 12"x24" | Field Tile   | 7   | 13.56 |    | 40     | 542.4 |    |

**WARNING** The information contained in this packing list is for guidance only, the contents of the packing may vary. Please consult our sales representatives for an exact list.