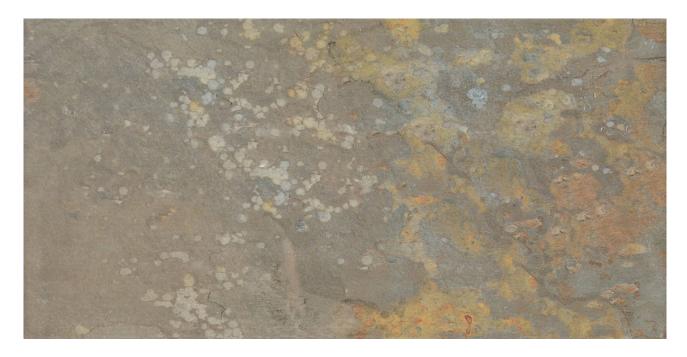

## **GRAPHIC VARIETY**

## **TECHNICAL DATA**

CODE: QUVT-CO-1 NAME: Copper 12x24

SIZE: 12"x24"

SERIES: Vermont Slate

FINISH: Matt

LOOK: Slate Stone Look

FAMILY: Tile

FROST RESISTANCE: Yes