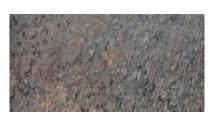

## PRODUCT COPPER 12X24

Tile | 12"x24" | Porcelain

## **GRAPHIC VARIETY**

## **TECHNICAL DATA**

CODE: QUVT-CO-1 NAME: Copper 12x24

SIZE: 12"x24"

SERIES: Vermont Slate

FINISH: Matt

LOOK: Slate Stone Look

FAMILY: Tile

FROST RESISTANCE: Yes