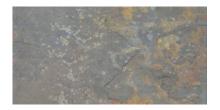

## PRODUCT COPPER 12X24

Tile | 12"x24" | Porcelain





## **GRAPHIC VARIETY**













## **TECHNICAL DATA**

CODE: QUVT-CO-1 NAME: Copper 12x24

SIZE: 12"x24"

SERIES: Vermont Slate

FINISH: Matt

LOOK: Slate Stone Look

FAMILY: Tile

FROST RESISTANCE: Yes

**PEI**: 4

STYLE: Contemporary SUITABLE FOR: Indoor TYPOLOGY: Porcelain TYPE OF PIECE: Field Tile USE: Floor and Wall



## **PACKING**

|         |              | BOX |       |    | PALLET |       |    |
|---------|--------------|-----|-------|----|--------|-------|----|
| Size    | Product type | pcs | sqft  | lb | boxes  | sqft  | lb |
| 12"x24" | Field Tile   | 7   | 13.56 |    | 40     | 542.4 |    |

**WARNING** The information contained in this packing list is for guidance only, the contents of the packing may vary. Please consult our sales representatives for an exact list.