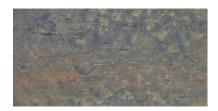

## PRODUCT COPPER 12X24

Tile | 12"x24" | Porcelain





## **GRAPHIC VARIETY**













## **TECHNICAL DATA**

CODE: QUVT-CO-1 NAME: Copper 12x24

SIZE: 12"x24"

SERIES: Vermont Slate

FINISH: Matt

LOOK: Slate Stone Look

FAMILY: Tile

FROST RESISTANCE: Yes

**PEI**: 4

STYLE: Contemporary SUITABLE FOR: Indoor TYPOLOGY: Porcelain TYPE OF PIECE: Field Tile USE: Floor and Wall



## **PACKING**

|         |              | BOX |       |    | PALLET |       |    |
|---------|--------------|-----|-------|----|--------|-------|----|
| Size    | Product type | pcs | sqft  | lb | boxes  | sqft  | lb |
| 12"x24" | Field Tile   | 7   | 13.56 |    | 40     | 542.4 |    |

**WARNING** The information contained in this packing list is for guidance only, the contents of the packing may vary. Please consult our sales representatives for an exact list.