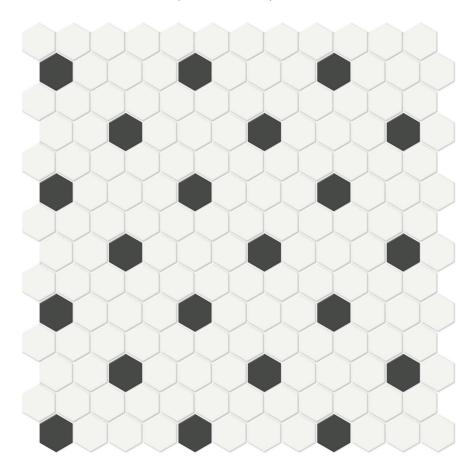

## PRODUCT 1\" WHITE W/ RETRO BLACK MATTE HEX MOSAIC

Tile | 11.54"x11.65" | Porcelain

## TECHNICAL DATA

CODE: QUTR-WR-M14M NAME: 1" White w/ Retro Black Matte Hex Mosaic SIZE: 11.54"x11.65" SERIES: Traditions FINISH: Matt LOOK: Mono-color FAMILY: Tile FROST RESISTANCE: Yes MOSAIC TYPE: 1" STYLE: Classic SUITABLE FOR: Backsplash,Indoor TYPOLOGY: Porcelain TYPE OF PIECE: Mosaic USE: Floor and Wall NOTES: Number Of Rows Per Sheet = 14