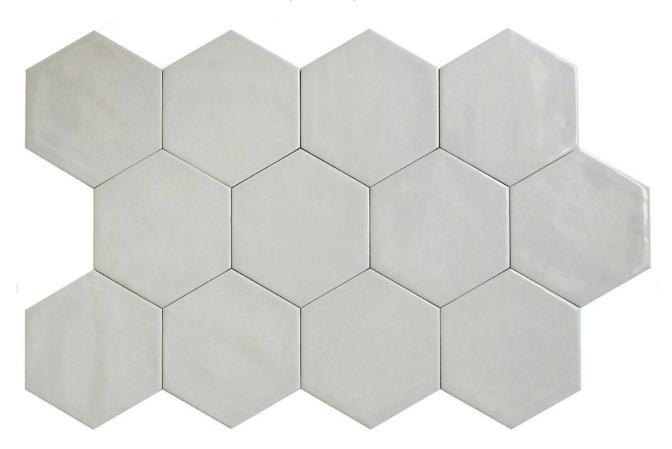

## PRODUCT RONDA 5.5X6.3" PEARL HEXAGON

Tile | 5.5"x6.3" | Porcelain

## **TECHNICAL DATA**

CODE: QURN-PE-1 NAME: Ronda 5.5X6.3" Pearl Hexagon SIZE: 5.5"x6.3" SERIES: Ronda FINISH: Gloss LOOK: Hand-crafted FAMILY: Tile FROST RESISTANCE: Yes PEI: 3 SHADE VARIATION: V1 STYLE: Traditional SUITABLE FOR: Backsplash|Indoor|Outdoor|Pool|Shower TYPOLOGY: Porcelain TYPE OF PIECE: Field Tile USE: Floor and Wall