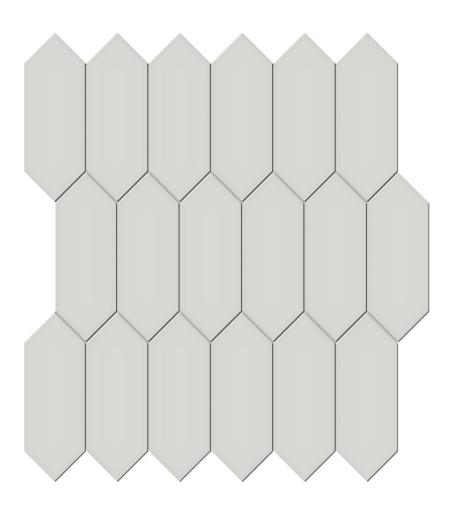

## PRODUCT 2X5 WARM GREY GLOSSY PICKET MOSAIC

Tile | 11.18"x12.52" | Porcelain

## **TECHNICAL DATA**

CODE: QUTR-WA-M15G

NAME: 2x5 Warm Grey Glossy Picket Mosaic

SIZE: 11.18"x12.52" SERIES: Traditions FINISH: Gloss LOOK: Mono-color FAMILY: Tile

FROST RESISTANCE: Yes MOSAIC TYPE: Mesh-Mounted

STYLE: Classic

SUITABLE FOR: Backsplash,Indoor

TYPOLOGY: Porcelain TYPE OF PIECE: Mosaic USE: Floor and Wall

**NOTES:** Number Of Rows Per Sheet = 3