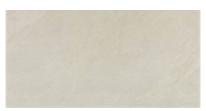

## PRODUCT CARMEL BEIGE 12X24

Tile | 12"x24" | Porcelain





## **GRAPHIC VARIETY**













## **TECHNICAL DATA**

CODE: QUCF-CA-1

NAME: Carmel Beige 12X24

SIZE: 12"x24"

SERIES: California Slate

FINISH: Matt

LOOK: Slate Stone Look

FAMILY: Tile

FROST RESISTANCE: Yes

**PEI**: 4

STYLE: Contemporary SUITABLE FOR: Indoor TYPOLOGY: Porcelain TYPE OF PIECE: Field Tile USE: Floor and Wall



## **PACKING**

|         |              | BOX |      |    | PALLET |      |    |
|---------|--------------|-----|------|----|--------|------|----|
| Size    | Product type | pcs | sqft | lb | boxes  | sqft | lb |
| 12"x24" | Field Tile   | 10  | 19.8 |    | 40     | 792  | ·  |

**WARNING** The information contained in this packing list is for guidance only, the contents of the packing may vary. Please consult our sales representatives for an exact list.