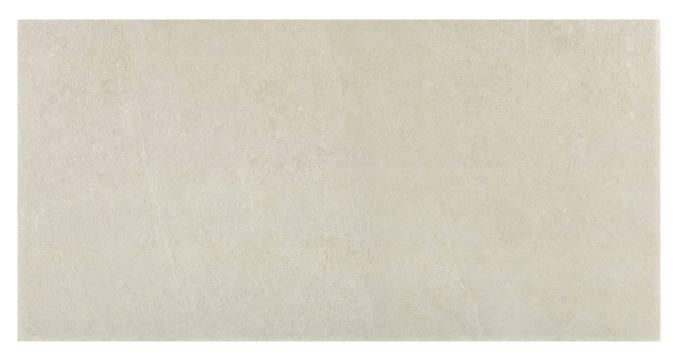

## PRODUCT CARMEL BEIGE 12X24

Tile | 12"x24" | Porcelain

## **TECHNICAL DATA**

CODE: QUCF-CA-1

NAME: Carmel Beige 12X24

SIZE: 12"x24"

SERIES: California Slate

FINISH: Matt

LOOK: Slate Stone Look

FAMILY: Tile