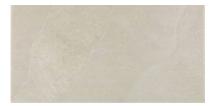

## PRODUCT CARMEL BEIGE 12X24

Tile | 12"x24" | Porcelain

## **TECHNICAL DATA**

CODE: QUCF-CA-1

NAME: Carmel Beige 12X24

SIZE: 12"x24"

SERIES: California Slate

FINISH: Matt

LOOK: Slate Stone Look

FAMILY: Tile