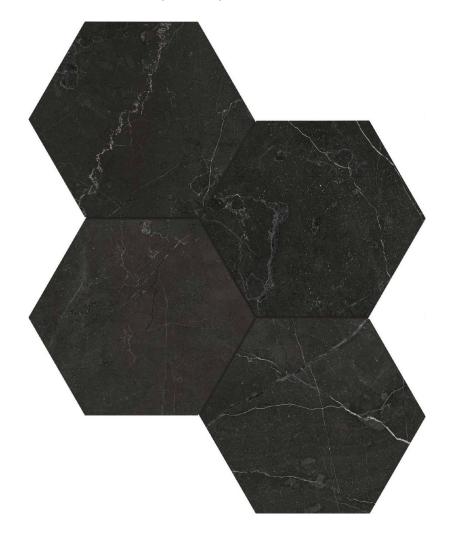

## PRODUCT TIVOLI NERO POLISHED 6

Tile | 12"x14" | Glazed Porcelain

## **GRAPHIC VARIETY**