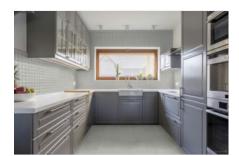

# PRODUCT CONCORD 13X13F FOG MATTE

Tile | 13"x13" | Pressed Glazed Porcelain





## **GRAPHIC VARIETY**





## **ROOM SCENES**





#### **TECHNICAL DATA**

CODE: QUCN-FO-1

NAME: Concord 13X13F Fog Matte

SIZE: 13"x13" SERIES: Concord FINISH: Matte LOOK: Stone Look

BREAKING STRENGHT: >350 - >1600 CHEMICAL RESISTANCE: CLASS A

DCOF: MATTE ≥0.65 STATUS: Coming Soon

FAMILY: Tile

FROST RESISTANCE: Yes

PEI: 4

R VALUE: MATTE R10 SHADE VARIATION: V3

STAIN RESISTANCE: CLASS A & 5

STYLE: Contemporary

SUITABLE FOR: Indoor, Outdoor, Pool, Backsplash, Shower

TYPOLOGY: Pressed Glazed Porcelain

THICKNESS: 7.6 mm
TYPE OF PIECE: Field Tile
USE: Floor and Wall

WATER ABSORPTION: <=0.5%



#### **PACKING**

|         |              | BOX |      |    | PALLET |      |    |
|---------|--------------|-----|------|----|--------|------|----|
| Size    | Product type | pcs | sqft | lb | boxes  | sqft | lb |
| 13"x13" |