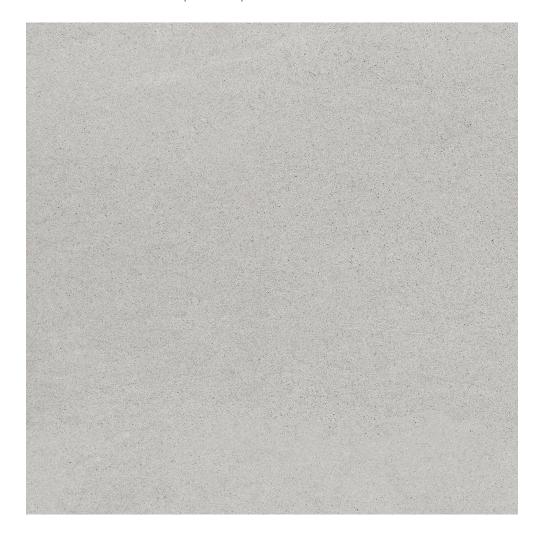

# PRODUCT CONCORD 13X13F FOG MATTE

Tile | 13"x13" | Pressed Glazed Porcelain

#### **TECHNICAL DATA**

CODE: QUCN-FO-1

NAME: Concord 13X13F Fog Matte

SIZE: 13"x13" SERIES: Concord FINISH: Matte LOOK: Stone Look

BREAKING STRENGHT: >350 - >1600 CHEMICAL RESISTANCE: CLASS A

DCOF: MATTE ≥0.65 STATUS: Coming Soon

FAMILY: Tile

FROST RESISTANCE: Yes

PEI: 4

R VALUE: MATTE R10 SHADE VARIATION: V3

STAIN RESISTANCE: CLASS A & 5

STYLE: Contemporary

SUITABLE FOR: Indoor, Outdoor, Pool, Backsplash, Shower

TYPOLOGY: Pressed Glazed Porcelain

THICKNESS: 7.6 mm
TYPE OF PIECE: Field Tile
USE: Floor and Wall

WATER ABSORPTION: <=0.5%