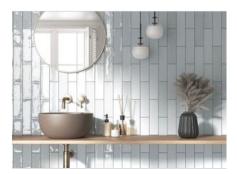

# PRODUCT MOROCCO WHITE 3X11

Tile | 3"x11" | Porcelain





## **GRAPHIC VARIETY**





## **ROOM SCENES**





#### **TECHNICAL DATA**

CODE: QUMO-WH-1

NAME: Morocco White 3x11

SIZE: 3"x11" SERIES: Morocco FINISH: Gloss LOOK: Mono-color FAMILY: Tile

FROST RESISTANCE: Yes

**PEI**: 4

STYLE: Contemporary

SUITABLE FOR: Indoor, Outdoor, Pool, Backsplash, Shower

TYPOLOGY: Porcelain TYPE OF PIECE: Field Tile USE: Floor and Wall



#### **PACKING**

|        |              | BOX |      |    | PALLET |      |    |
|--------|--------------|-----|------|----|--------|------|----|
| Size   | Product type | pcs | sqft | lb | boxes  | sqft | lb |
| 3"x11" |              |     |      |    |        |      |    |

**WARNING** The information contained in this packing list is for guidance only, the contents of the packing may vary. Please consult our sales representatives for an exact list.