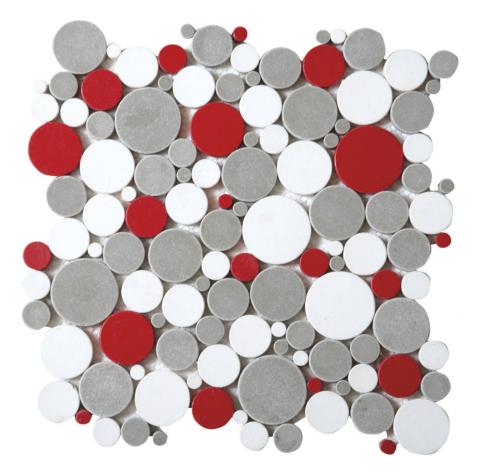

## PRODUCT WHITE GREY RED PENNY ROUNDS INTERLOCKING MOSAIC

Tile | 12"x12" |

## **TECHNICAL DATA**

CODE: RVCHAWP022 NAME: White Grey Red Penny Rounds Interlocking Mosaic SIZE: 12"x12" SERIES: Chelsea Collection LOOK: Multi-Look Mosaics FAMILY: Tile SUITABLE FOR: Backsplash,Indoor,Shower TYPE OF PIECE: Mosaic USE: Floor and Wall