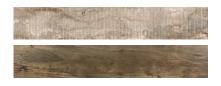

# PRODUCT WARM 8X47

Tile | 8"x47" | Glazed Porcelain





## **GRAPHIC VARIETY**









# **DETAILS**





## **ROOM SCENES**







#### **TECHNICAL DATA**

CODE: QUDA-WA-1 NAME: Warm 8X47 SIZE: 8"x47" SERIES: Dakota FINISH: Matt LOOK: Wood Look FAMILY: Tile

FROST RESISTANCE: Yes

PEI: 4

SHADE VARIATION: V4 STYLE: Traditional SUITABLE FOR: Indoor TYPOLOGY: Glazed Porcelain TYPE OF PIECE: Field Tile USE: Floor and Wall



#### **PACKING**

| l |        | BOX          |     |       | PALLET |       |      |    |
|---|--------|--------------|-----|-------|--------|-------|------|----|
| ı | Size   | Product type | pcs | sqft  | lb     | boxes | sqft | lb |
|   | 8"x47" | Field Tile   | 10  | 25.84 |        | 44    |      |    |

**WARNING** The information contained in this packing list is for guidance only, the contents of the packing may vary. Please consult our sal