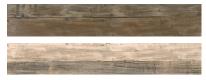

# PRODUCT WARM 8X47

Tile | 8"x47" | Glazed Porcelain





## **GRAPHIC VARIETY**









# **DETAILS**





## **ROOM SCENES**







#### **TECHNICAL DATA**

CODE: QUDA-WA-1 NAME: Warm 8X47 SIZE: 8"x47" SERIES: Dakota FINISH: Matt LOOK: Wood Look FAMILY: Tile

FROST RESISTANCE: Yes

PEI: 4

SHADE VARIATION: V4 STYLE: Traditional SUITABLE FOR: Indoor TYPOLOGY: Glazed Porcelain TYPE OF PIECE: Field Tile USE: Floor and Wall



#### **PACKING**

| l |        | BOX          |     |       | PALLET |       |      |    |
|---|--------|--------------|-----|-------|--------|-------|------|----|
| ı | Size   | Product type | pcs | sqft  | lb     | boxes | sqft | lb |
|   | 8"x47" | Field Tile   | 10  | 25.84 |        | 44    |      |    |

**WARNING** The information contained in this packing list is for guidance only, the contents of the packing may vary. Please consult our sales r