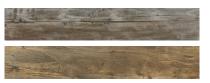

# PRODUCT WARM 8X47

Tile | 8"x47" | Glazed Porcelain





## **GRAPHIC VARIETY**









# **DETAILS**





## **ROOM SCENES**







#### **TECHNICAL DATA**

CODE: QUDA-WA-1 NAME: Warm 8X47 SIZE: 8"x47" SERIES: Dakota FINISH: Matt LOOK: Wood Look FAMILY: Tile

FROST RESISTANCE: Yes

PEI: 4

SHADE VARIATION: V4 STYLE: Traditional SUITABLE FOR: Indoor TYPOLOGY: Glazed Porcelain TYPE OF PIECE: Field Tile USE: Floor and Wall



#### **PACKING**

| l |        | BOX          |     |       | PALLET |       |      |    |
|---|--------|--------------|-----|-------|--------|-------|------|----|
| ı | Size   | Product type | pcs | sqft  | lb     | boxes | sqft | lb |
|   | 8"x47" | Field Tile   | 10  | 25.84 |        | 44    |      |    |

**WARNING** The information contained in this packing list is for guidance only, the contents of the packing may vary. Please consult our sales