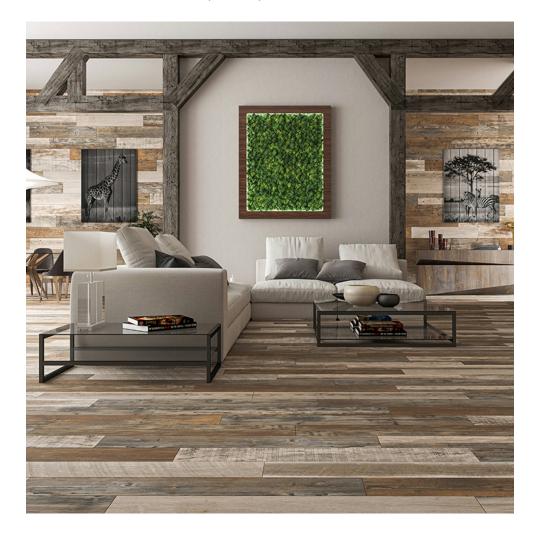

# PRODUCT WARM 8X47

Tile | 8"x47" | Glazed Porcelain





## **GRAPHIC VARIETY**









# **DETAILS**





## **ROOM SCENES**







#### **TECHNICAL DATA**

CODE: QUDA-WA-1 NAME: Warm 8X47 SIZE: 8"x47" SERIES: Dakota FINISH: Matt LOOK: Wood Look FAMILY: Tile

FROST RESISTANCE: Yes

PEI: 4

SHADE VARIATION: V4 STYLE: Traditional SUITABLE FOR: Indoor TYPOLOGY: Glazed Porcelain TYPE OF PIECE: Field Tile USE: Floor and Wall



#### **PACKING**

| l |        | BOX          |     |       | PALLET |       |      |    |
|---|--------|--------------|-----|-------|--------|-------|------|----|
| ı | Size   | Product type | pcs | sqft  | lb     | boxes | sqft | lb |
|   | 8"x47" | Field Tile   | 10  | 25.84 |        | 44    |      |    |

**WARNING** The information contained in this packing list is for guidance only, the contents of the packing may