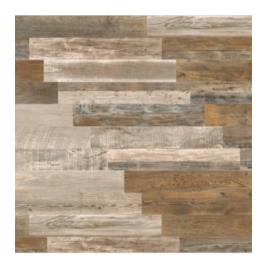

# PRODUCT WARM 8X47

Tile | 8"x47" | Glazed Porcelain





## **GRAPHIC VARIETY**









# **DETAILS**





## **ROOM SCENES**







#### **TECHNICAL DATA**

CODE: QUDA-WA-1 NAME: Warm 8X47 SIZE: 8"x47" SERIES: Dakota FINISH: Matt LOOK: Wood Look FAMILY: Tile

FROST RESISTANCE: Yes

PEI: 4

SHADE VARIATION: V4 STYLE: Traditional SUITABLE FOR: Indoor TYPOLOGY: Glazed Porcelain TYPE OF PIECE: Field Tile USE: Floor and Wall



#### **PACKING**

| l |        | BOX          |     |       | PALLET |       |      |    |
|---|--------|--------------|-----|-------|--------|-------|------|----|
| ı | Size   | Product type | pcs | sqft  | lb     | boxes | sqft | lb |
|   | 8"x47" | Field Tile   | 10  | 25.84 |        | 44    |      |    |

**WARNING** The information contained in this packing list is for guidance only, the contents of the packing may vary. Please consult our sales representatives for an exact list.