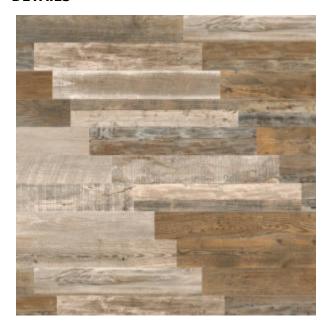

# PRODUCT WARM 8X47

Tile | 8"x47" | Glazed Porcelain





## **GRAPHIC VARIETY**









# **DETAILS**





## **ROOM SCENES**







#### **TECHNICAL DATA**

CODE: QUDA-WA-1 NAME: Warm 8X47 SIZE: 8"x47" SERIES: Dakota FINISH: Matt LOOK: Wood Look FAMILY: Tile

FROST RESISTANCE: Yes

PEI: 4

SHADE VARIATION: V4 STYLE: Traditional SUITABLE FOR: Indoor TYPOLOGY: Glazed Porcelain TYPE OF PIECE: Field Tile USE: Floor and Wall



#### **PACKING**

| l |        | BOX          |     |       | PALLET |       |      |    |
|---|--------|--------------|-----|-------|--------|-------|------|----|
| ı | Size   | Product type | pcs | sqft  | lb     | boxes | sqft | lb |
|   | 8"x47" | Field Tile   | 10  | 25.84 |        | 44    |      |    |

**WARNING** The information contained in this packing list is for guidance only, the contents of the packing may vary. Please consult our sales representatives for