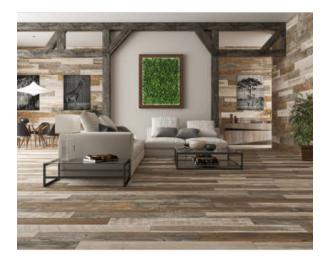

# PRODUCT WARM 8X47

Tile | 8"x47" | Glazed Porcelain





## **GRAPHIC VARIETY**









# **DETAILS**





## **ROOM SCENES**







#### **TECHNICAL DATA**

CODE: QUDA-WA-1 NAME: Warm 8X47 SIZE: 8"x47" SERIES: Dakota FINISH: Matt LOOK: Wood Look FAMILY: Tile

FROST RESISTANCE: Yes

PEI: 4

SHADE VARIATION: V4 STYLE: Traditional SUITABLE FOR: Indoor TYPOLOGY: Glazed Porcelain TYPE OF PIECE: Field Tile USE: Floor and Wall



#### **PACKING**

| l |        | BOX          |     |       | PALLET |       |      |    |
|---|--------|--------------|-----|-------|--------|-------|------|----|
| ı | Size   | Product type | pcs | sqft  | lb     | boxes | sqft | lb |
|   | 8"x47" | Field Tile   | 10  | 25.84 |        | 44    |      |    |

**WARNING** The information contained in this packing list is for guidance only, the contents of the packing may vary. Please consult our sales representatives for an exact list.