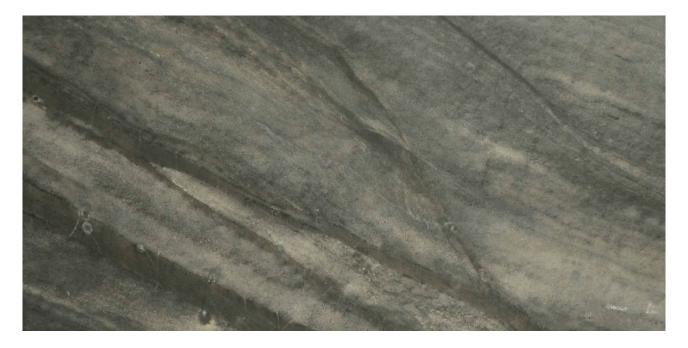

## PRODUCT 12X24 CARBON

Tile | 12"x24" | Porcelain





## **GRAPHIC VARIETY**







## **TECHNICAL DATA**

CODE: AC69-196 NAME: 12X24 Carbon SIZE: 12"x24" SERIES: Evolution FINISH: Matt LOOK: Marble Look FAMILY: Tile FROST RESISTANCE: Yes PEI: 4 STYLE: Contemporary TYPOLOGY: Porcelain TYPE OF PIECE: Field Tile USE: Floor and Wall



## PACKING

|         |              | BOX |      |    | PALLET |      |    |
|---------|--------------|-----|------|----|--------|------|----|
| Size    | Product type | pcs | sqft | lb | boxes  | sqft | lb |
| 12"x24" | Field Tile   | 8   | 16   |    | 32     | 512  |    |

**WARNING** The information contained in this packing list is for guidance only, the contents of the packing may vary. Please consult our sales representatives for an exact list.