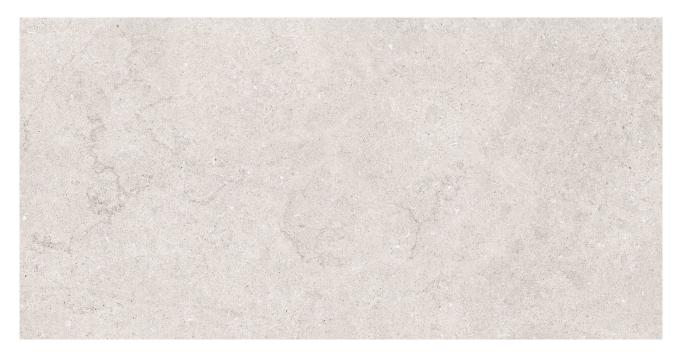

## PRODUCT FLORENCE 12X24F DUNE TEXTURE

Tile | 12"x24" | Glazed Porcelain

## **TECHNICAL DATA**

CODE: QUFC-DU-2T NAME: Florence 12X24F Dune Texture SIZE: 12"x24" SERIES: Florence FINISH: Texture LOOK: Marble Look BREAKING STRENGHT: >350 - >1600 CHEMICAL RESISTANCE: CLASS A DCOF: MATTE ≥0.60 STATUS: Coming Soon FAMILY: Tile FROST RESISTANCE: Yes **PEI:** 4 R VALUE: MATTE R10 SHADE VARIATION: V3 STAIN RESISTANCE: CLASS A & 5 STYLE: Traditional, Contemporary SUITABLE FOR: Indoor, Outdoor, Pool, Backsplash, Shower TYPOLOGY: Glazed Porcelain THICKNESS: 8.4 mm TYPE OF PIECE: Field Tile USE: Floor and Wall WATER ABSORPTION: <=0.5%