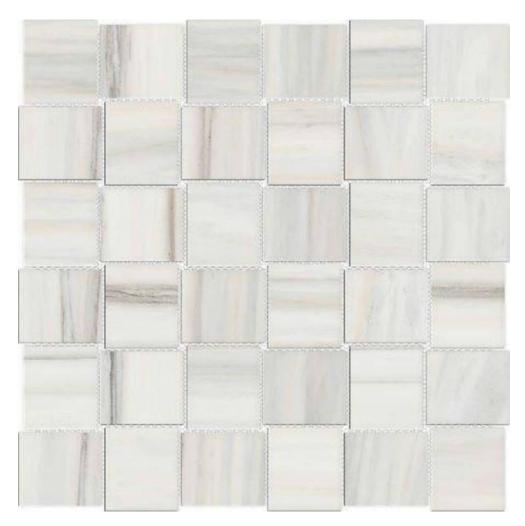

## **MATTE 2X2 ENCHANTMENT BASKETWEAVE MOSAIC**

Tile | 12"x12" | Porcelain

## **TECHNICAL DATA**

CODE: QUAD-EN-M1N NAME: Matte 2X2 Enchantment Basketweave Mosaic SIZE: 12"x12" SERIES: Ardor FINISH: Matt LOOK: Marble Look FAMILY: Tile FROST RESISTANCE: Yes MOSAIC TYPE: 2"x2" RECTIFIED: Yes STYLE: Classic SUITABLE FOR: Backsplash|Indoor TYPOLOGY: Porcelain TYPE OF PIECE: Mosaic USE: Floor and Wall