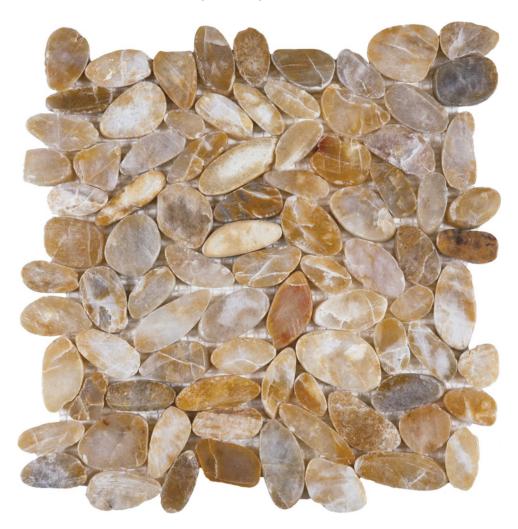

## PRODUCT BEIGE SLICED POLISHED PEBBLE INTERLOCKING MOSAIC

Tile | 12"x12" | Natural Stone

## **TECHNICAL DATA**

CODE: RVCHAWG017

NAME: Beige Sliced Polished Pebble Interlocking Mosaic

SIZE: 12"x12"

SERIES: Chelsea Collection

FINISH: Polish

LOOK: Multi-Look Mosaics

FAMILY: Tile

## BEIGE SLICED POLISHED PEBBLE INTERLOCKING MOSAIC