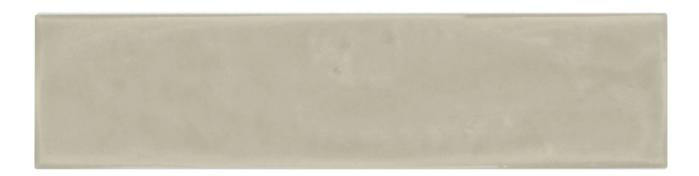

## PRODUCT AUTUMN TAN 3X12 GLOSSY

Tile | 3"x12" | Ceramic

## **TECHNICAL DATA**

CODE: QUCT-AU-1N

NAME: Autumn Tan 3X12 Glossy

SIZE: 3"x12" SERIES: Cottage FINISH: Gloss LOOK: Subway Tile FAMILY: Tile STYLE: Traditional

SUITABLE FOR: Backsplash,Indoor

TYPOLOGY: Ceramic TYPE OF PIECE: Field Tile