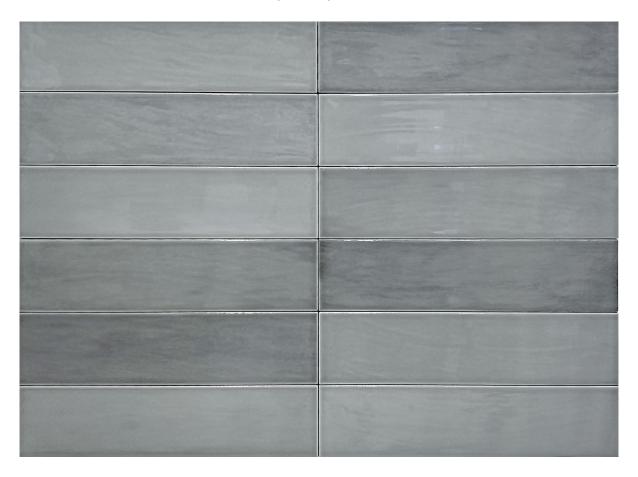

## PRODUCT MOROCCO GREY 3X11

Tile | 3"x11" | Porcelain

## **GRAPHIC VARIETY**

## **TECHNICAL DATA**

CODE: QUMO-GY-1

NAME: Morocco Grey 3x11

SIZE: 3"x11" SERIES: Morocco FINISH: Gloss LOOK: Mono-color FAMILY: Tile

FROST RESISTANCE: Yes

**PEI**: 4

STYLE: Contemporary

SUITABLE FOR: Indoor, Outdoor, Pool, Backsplash, Shower