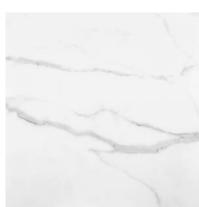

## PRODUCT STATUARIO VENEZIA HONED 32X32

Tile | 31"x31" | Glazed Porcelain

## **GRAPHIC VARIETY**