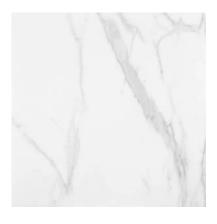

## PRODUCT STATUARIO VENEZIA HONED 32X32

Tile | 31"x31" | Glazed Porcelain

## **GRAPHIC VARIETY**