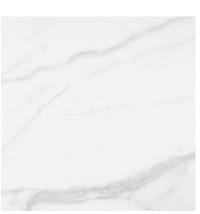

## PRODUCT STATUARIO VENEZIA HONED 32X32

Tile | 31"x31" | Glazed Porcelain

## **GRAPHIC VARIETY**