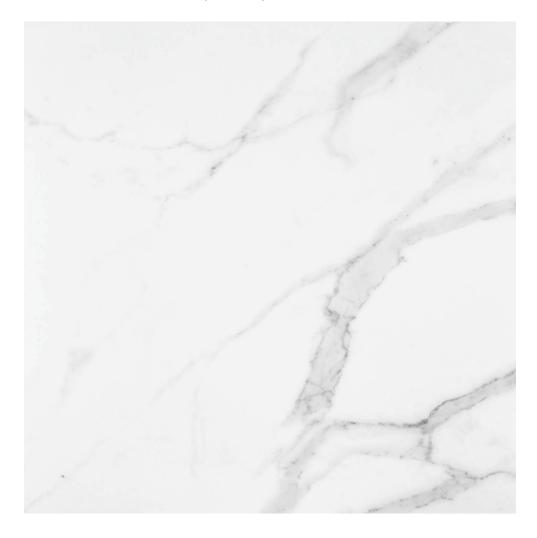

## PRODUCT STATUARIO VENEZIA HONED 32X32

Tile | 31"x31" | Glazed Porcelain

## **GRAPHIC VARIETY**