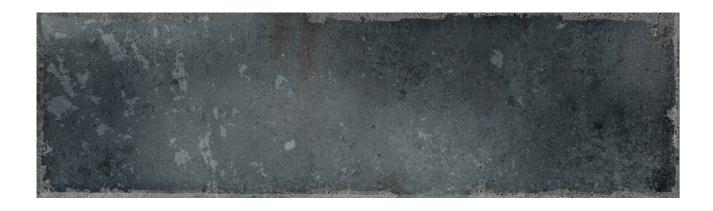

# PRODUCT KEY BISCAYNE ANTHRACITE 2.75X9.5

Tile | 2.75"x9.5" | Ceramic





# **GRAPHIC VARIETY**





# **ROOM SCENES**





### **TECHNICAL DATA**

CODE: QUMH-KE-1

NAME: Key Biscayne Anthracite 2.75x9.5

SIZE: 2.75"x9.5" SERIES: Miami FINISH: Gloss LOOK: Subway Tile FAMILY: Tile STYLE: Traditional

SUITABLE FOR: Backsplash,Indoor

TYPOLOGY: Ceramic TYPE OF PIECE: Field Tile

USE: Wall only



### **PACKING**

|            |              | BOX |      |    | PALLET |       |    |
|------------|--------------|-----|------|----|--------|-------|----|
| Size       | Product type | pcs | sqft | lb | boxes  | sqft  | lb |
| 2.75"x9.5" | Field Tile   | 30  | 5.34 |    | 120    | 640.8 |    |

**WARNING** The information contained in this packing list is for guidance only, the contents of the packing may vary. Please consult our sales representatives for an exact li