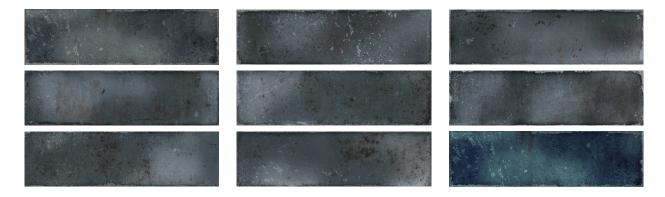

# PRODUCT KEY BISCAYNE ANTHRACITE 2.75X9.5

Tile | 2.75"x9.5" | Ceramic





# **GRAPHIC VARIETY**





# **ROOM SCENES**





### **TECHNICAL DATA**

CODE: QUMH-KE-1

NAME: Key Biscayne Anthracite 2.75x9.5

SIZE: 2.75"x9.5" SERIES: Miami FINISH: Gloss LOOK: Subway Tile FAMILY: Tile STYLE: Traditional

SUITABLE FOR: Backsplash,Indoor

TYPOLOGY: Ceramic TYPE OF PIECE: Field Tile

USE: Wall only



### **PACKING**

|            |              | BOX |      |    | PALLET |       |    |
|------------|--------------|-----|------|----|--------|-------|----|
| Size       | Product type | pcs | sqft | lb | boxes  | sqft  | lb |
| 2.75"x9.5" | Field Tile   | 30  | 5.34 |    | 120    | 640.8 |    |

**WARNING** The information contained in this packing list is for guidance only, the contents of the packing may vary. Please consult our sales representatives for an exact list.