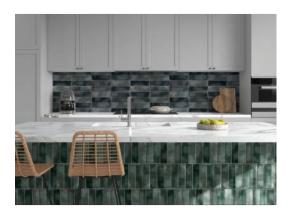

# PRODUCT KEY BISCAYNE ANTHRACITE 2.75X9.5

Tile | 2.75"x9.5" | Ceramic





# **GRAPHIC VARIETY**





# **ROOM SCENES**





### **TECHNICAL DATA**

CODE: QUMH-KE-1

NAME: Key Biscayne Anthracite 2.75x9.5

SIZE: 2.75"x9.5" SERIES: Miami FINISH: Gloss LOOK: Subway Tile FAMILY: Tile STYLE: Traditional

SUITABLE FOR: Backsplash,Indoor

TYPOLOGY: Ceramic TYPE OF PIECE: Field Tile

USE: Wall only



### **PACKING**

|            |              | BOX |      |    | PALLET |       |    |
|------------|--------------|-----|------|----|--------|-------|----|
| Size       | Product type | pcs | sqft | lb | boxes  | sqft  | lb |
| 2.75"x9.5" | Field Tile   | 30  | 5.34 |    | 120    | 640.8 |    |

**WARNING** The information contained in this packing list is for guidance only, the contents of the packing may vary. Please consult our sales representatives for an exact list.