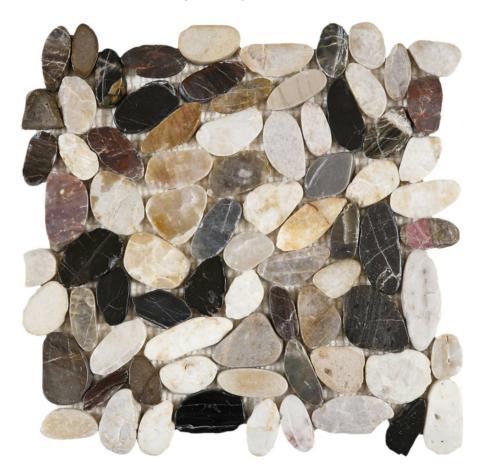

## PRODUCT MIX SLICED POLISHED PEBBLE INTERLOCKING MOSAIC

Tile | 12"x12" | Natural Stone

## **TECHNICAL DATA**

CODE: RVCHAWG086 NAME: Mix Sliced Polished Pebble Interlocking Mosaic SIZE: 12"x12" SERIES: Chelsea Collection FINISH: Polish LOOK: Multi-Look Mosaics FAMILY: Tile SUITABLE FOR: Backsplash,Indoor,Outdoor,Shower,Pool TYPOLOGY: Natural Stone TYPE OF PIECE: Mosaic USE: Floor and Wall