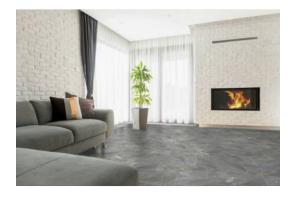

# PRODUCT CAPRI GREY 12X24

Tile | 12"x24" | Porcelain





## **GRAPHIC VARIETY**





### **ROOM SCENES**







### **TECHNICAL DATA**

CODE: QUCJ-GR-1 NAME: Capri Grey 12X24 SIZE: 12"x24" SERIES: Capri FINISH: Natural LOOK: Stone Look FAMILY: Tile FROST RESISTANCE: Yes **PEI:** 4 **RECTIFIED:** Yes SHADE VARIATION: V4 STYLE: Contemporary SUITABLE FOR: Indoor, Outdoor TYPOLOGY: Porcelain THICKNESS: 7 mm TYPE OF PIECE: Field tile USE: Floor and Wall



### PACKING

|         |              | BOX |      |    | PALLET |      |    |
|---------|--------------|-----|------|----|--------|------|----|
| Size    | Product type | pcs | sqft | lb | boxes  | sqft | lb |
| 12"x24" |              |     |      |    |        |      |    |

**WARNING** The information contained in this packing list is for guidance only, the contents of the packing may vary. Please consult our sales representatives for an exact