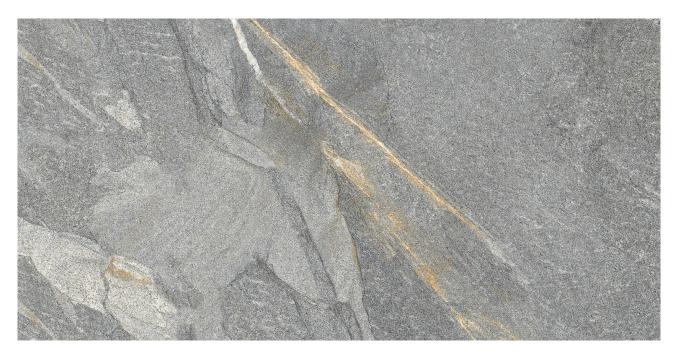

# PRODUCT CAPRI GREY 12X24

Tile | 12"x24" | Porcelain

### **TECHNICAL DATA**

CODE: QUCJ-GR-1 NAME: Capri Grey 12X24 SIZE: 12"x24" SERIES: Capri FINISH: Natural LOOK: Stone Look FAMILY: Tile FROST RESISTANCE: Yes **PEI:** 4 **RECTIFIED:** Yes SHADE VARIATION: V4 STYLE: Contemporary SUITABLE FOR: Indoor, Outdoor TYPOLOGY: Porcelain THICKNESS: 7 mm TYPE OF PIECE: Field tile USE: Floor and Wall