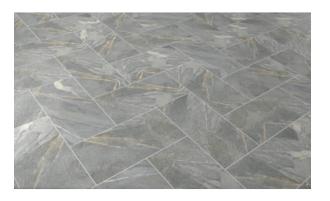

# PRODUCT CAPRI GREY 12X24

Tile | 12"x24" | Porcelain





## **GRAPHIC VARIETY**





### **ROOM SCENES**







### **TECHNICAL DATA**

CODE: QUCJ-GR-1 NAME: Capri Grey 12X24 SIZE: 12"x24" SERIES: Capri FINISH: Natural LOOK: Stone Look FAMILY: Tile FROST RESISTANCE: Yes **PEI:** 4 **RECTIFIED:** Yes SHADE VARIATION: V4 STYLE: Contemporary SUITABLE FOR: Indoor, Outdoor TYPOLOGY: Porcelain THICKNESS: 7 mm TYPE OF PIECE: Field tile USE: Floor and Wall



### PACKING

|         |              | BOX |      |    | PALLET |      |    |
|---------|--------------|-----|------|----|--------|------|----|
| Size    | Product type | pcs | sqft | lb | boxes  | sqft | lb |
| 12"x24" |              |     |      |    |        |      |    |

**WARNING** The information contained in this packing list is for guidance only, the contents of the packing may vary. Please consult our sales representatives for an exact l