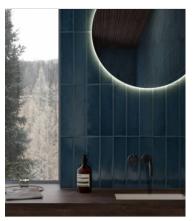

## PRODUCT 3X12W AZURE INK GLOSSY

Tile | 3"x12" | Glazed Ceramic





## **ROOM SCENES**











## **TECHNICAL DATA**

CODE: QUCH-AI-2

NAME: 3x12W Azure Ink Glossy

SIZE: 3"x12" SERIES: Chateau FINISH: Gloss LOOK: Hand-crafted FAMILY: Tile

STYLE: Contemporary

SUITABLE FOR: Backsplash,Indoor TYPOLOGY: Glazed Ceramic TYPE OF PIECE: Field Tile

USE: Wall only



## **PACKING**

|        |              | BOX |       |       | PALLET |        |    |
|--------|--------------|-----|-------|-------|--------|--------|----|
| Size   | Product type | pcs | sqft  | lb    | boxes  | sqft   | lb |
| 3"x12" | Field Tile   | 44  | 10.66 | 32.86 | 48     | 511.68 |    |

**WARNING** The information contained in this packing list is for guidance only, the contents of the packing may vary. Please consult our sales representatives for an exact list.