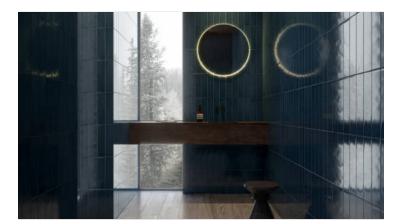

## PRODUCT 3X12W AZURE INK GLOSSY

Tile | 3"x12" | Glazed Ceramic





## **ROOM SCENES**











## **TECHNICAL DATA**

CODE: QUCH-AI-2

NAME: 3x12W Azure Ink Glossy

SIZE: 3"x12" SERIES: Chateau FINISH: Gloss LOOK: Hand-crafted FAMILY: Tile

STYLE: Contemporary

SUITABLE FOR: Backsplash,Indoor TYPOLOGY: Glazed Ceramic TYPE OF PIECE: Field Tile

USE: Wall only



## **PACKING**

|        |              | BOX |       |       | PALLET |        |    |
|--------|--------------|-----|-------|-------|--------|--------|----|
| Size   | Product type | pcs | sqft  | lb    | boxes  | sqft   | lb |
| 3"x12" | Field Tile   | 44  | 10.66 | 32.86 | 48     | 511.68 |    |

**WARNING** The information contained in this packing list is for guidance only, the contents of the packing may vary. Please consult our sales representatives for an exact list.