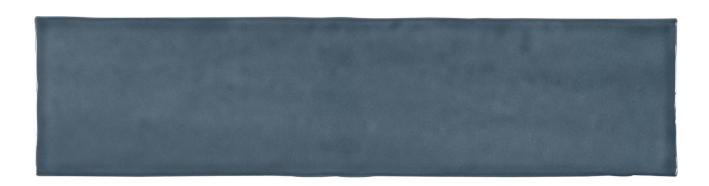

## PRODUCT 3X12W AZURE INK GLOSSY

Tile | 3"x12" | Glazed Ceramic

## **TECHNICAL DATA**

CODE: QUCH-AI-2

NAME: 3x12W Azure Ink Glossy

SIZE: 3"x12" SERIES: Chateau FINISH: Gloss LOOK: Hand-crafted FAMILY: Tile

STYLE: Contemporary

SUITABLE FOR: Backsplash,Indoor TYPOLOGY: Glazed Ceramic TYPE OF PIECE: Field Tile