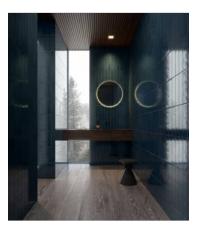

## PRODUCT 3X12W AZURE INK GLOSSY

Tile | 3"x12" | Glazed Ceramic





## **ROOM SCENES**











## **TECHNICAL DATA**

CODE: QUCH-AI-2

NAME: 3x12W Azure Ink Glossy

SIZE: 3"x12" SERIES: Chateau FINISH: Gloss LOOK: Hand-crafted FAMILY: Tile

STYLE: Contemporary

SUITABLE FOR: Backsplash,Indoor TYPOLOGY: Glazed Ceramic TYPE OF PIECE: Field Tile

USE: Wall only



## **PACKING**

|        |              | BOX |       |       | PALLET |        |    |
|--------|--------------|-----|-------|-------|--------|--------|----|
| Size   | Product type | pcs | sqft  | lb    | boxes  | sqft   | lb |
| 3"x12" | Field Tile   | 44  | 10.66 | 32.86 | 48     | 511.68 |    |

**WARNING** The information contained in this packing list is for guidance only, the contents of the packing may vary. Please consult our sales representatives for an exact list.