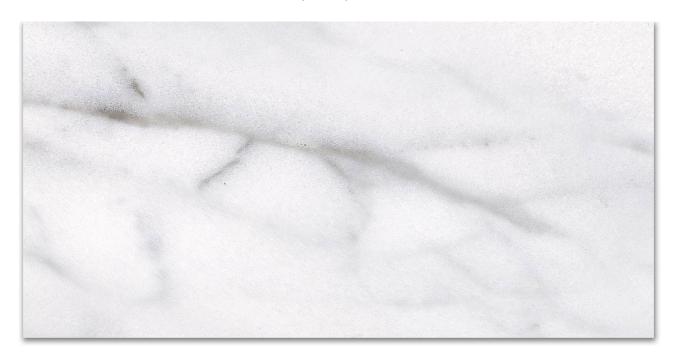

## PRODUCT 3X6 MATTE CARRARA

Tile | 3"x6" | Porcelain

## **TECHNICAL DATA**

CODE: AC61-080

NAME: 3X6 Matte Carrara

SIZE: 3"x6" SERIES: Classic FINISH: Matt LOOK: Marble Look FAMILY: Tile

STYLE: Contemporary SUITABLE FOR: Backsplash TYPOLOGY: Porcelain TYPE OF PIECE: Field Tile USE: Floor and Wall